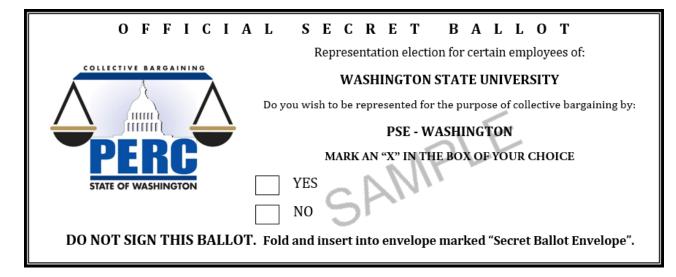

## SAMPLE BALLOT:

- A majority of YES votes will result in the retention of the current union as the employees' representative.
- A tie vote or a majority of NO votes will result in removal of the union as the employees' representative.
- The election is determined by a majority of votes returned. Failure to vote is not the same as a "No" vote.