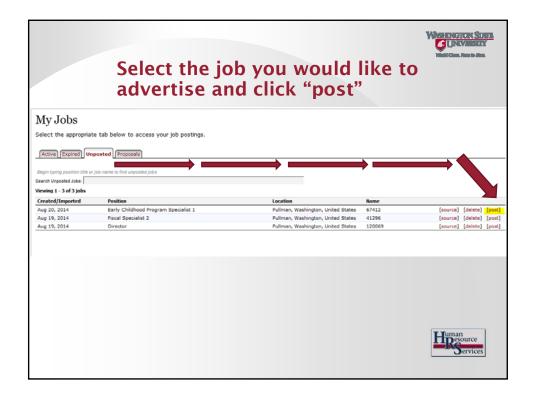

## **About JobTarget One Click**

- JobTarget is a platform for distributing recruitment advertising online.
- With the OneClick option, users are able to efficiently and effectively complete online advertising.
- The JobTarget OneClick platform tracks how successful each posting is through real-time media measurement analytics.
- JobTarget uses spider-bot technology to scrape job vacancies from our WSUJobs website and into the JobTarget system for posting.