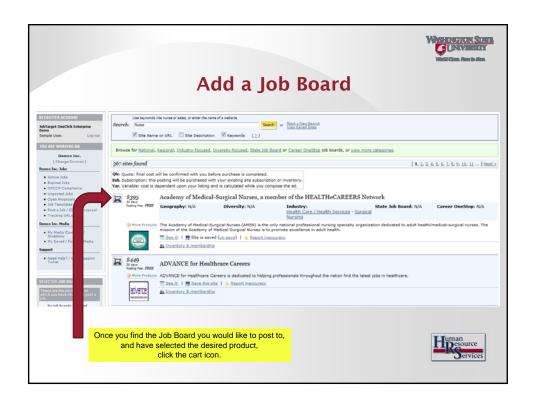

## **About JobTarget One Click**

- JobTarget is a platform for distributing recruitment advertising online.
- With the OneClick option, users are able to efficiently and effectively complete online advertising.
- The JobTarget OneClick platform tracks how successful each posting is through real-time media measurement analytics.
- JobTarget uses spider-bot technology to scrape job vacancies from our WSUJobs website and into the JobTarget system for posting.