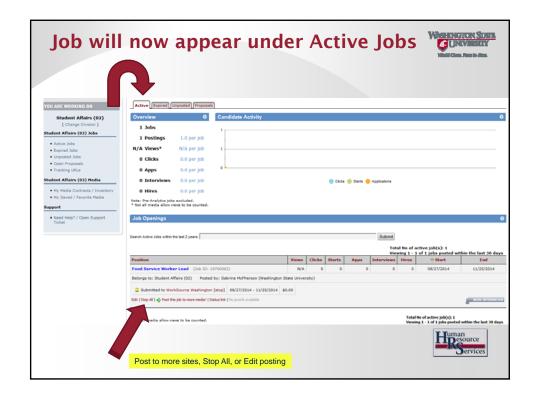

## **About JobTarget One Click**

- JobTarget is a platform for distributing recruitment advertising online.
- With the OneClick option, users are able to efficiently and effectively complete online advertising.
- The JobTarget OneClick platform tracks how successful each posting is through real-time media measurement analytics.
- JobTarget uses spider-bot technology to scrape job vacancies from our WSUJobs website and into the JobTarget system for posting.