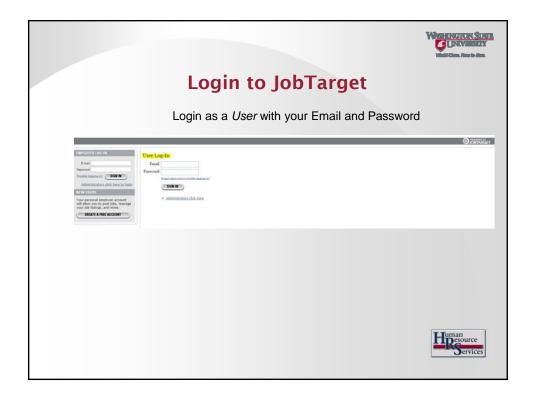

## **About JobTarget One Click**

- JobTarget is a platform for distributing recruitment advertising online.
- With the OneClick option, users are able to efficiently and effectively complete online advertising.
- The JobTarget OneClick platform tracks how successful each posting is through real-time media measurement analytics.
- JobTarget uses spider-bot technology to scrape job vacancies from our WSUJobs website and into the JobTarget system for posting.