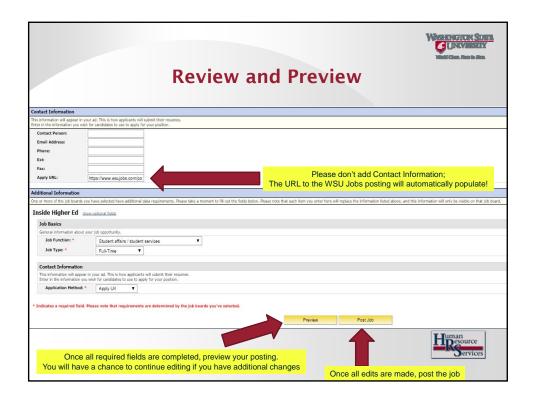

## **About JobTarget One Click**

- JobTarget is a platform for distributing recruitment advertising online.
- With the OneClick option, users are able to efficiently and effectively complete online advertising.
- The JobTarget OneClick platform tracks how successful each posting is through real-time media measurement analytics.
- JobTarget uses spider-bot technology to scrape job vacancies from our WSUJobs website and into the JobTarget system for posting.