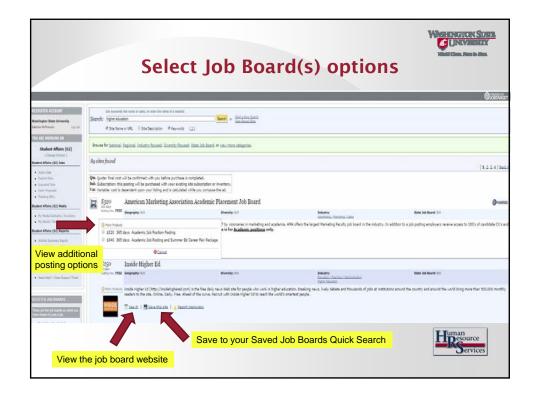

## **About JobTarget One Click**

- JobTarget is a platform for distributing recruitment advertising online.
- With the OneClick option, users are able to efficiently and effectively complete online advertising.
- The JobTarget OneClick platform tracks how successful each posting is through real-time media measurement analytics.
- JobTarget uses spider-bot technology to scrape job vacancies from our WSUJobs website and into the JobTarget system for posting.