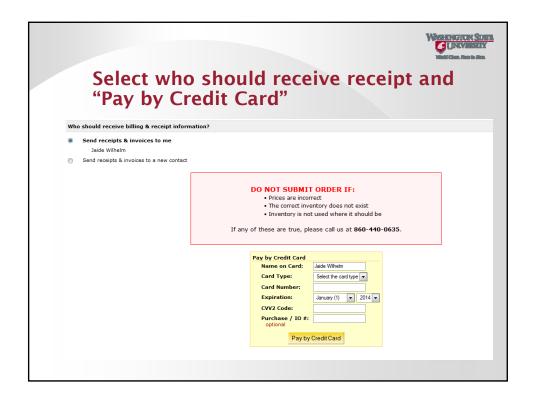

## **About JobTarget One Click**

- JobTarget is a platform for distributing recruitment advertising online.
- With the OneClick option, users are able to efficiently and effectively complete online advertising.
- The JobTarget OneClick platform tracks how successful each posting is through real-time media measurement analytics.
- JobTarget uses spider-bot technology to scrape job vacancies from our WSUJobs website and into the JobTarget system for posting.