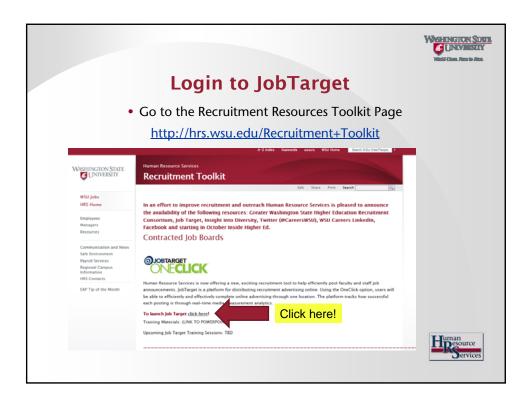

## **About JobTarget One Click**

- JobTarget is a platform for distributing recruitment advertising online.
- With the OneClick option, users are able to efficiently and effectively complete online advertising.
- The JobTarget OneClick platform tracks how successful each posting is through real-time media measurement analytics.
- JobTarget uses spider-bot technology to scrape job vacancies from our WSUJobs website and into the JobTarget system for posting.





























































## Resources Faculty Recruitment:

hrs.wsu.edu/FRTK+Main

Staff Recruitment:
.wsu.edu/APCSRTK+Main

Contact Information
Human Resource Services
509-335-4521

ors.wsu.edu/HRS Information
hrs@wsu.edu