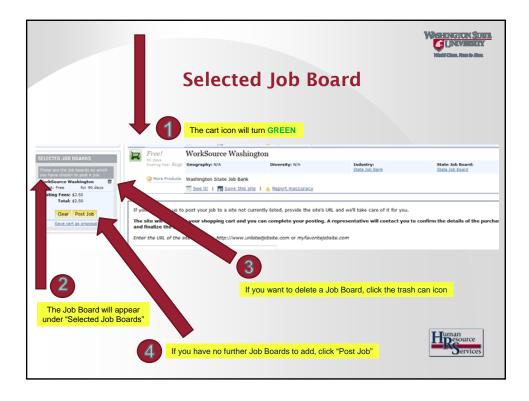

## **About JobTarget One Click**

- JobTarget is a platform for distributing recruitment advertising online.
- With the OneClick option, users are able to efficiently and effectively complete online advertising.
- The JobTarget OneClick platform tracks how successful each posting is through real-time media measurement analytics.
- JobTarget uses spider-bot technology to scrape job vacancies from our WSUJobs website and into the JobTarget system for posting.