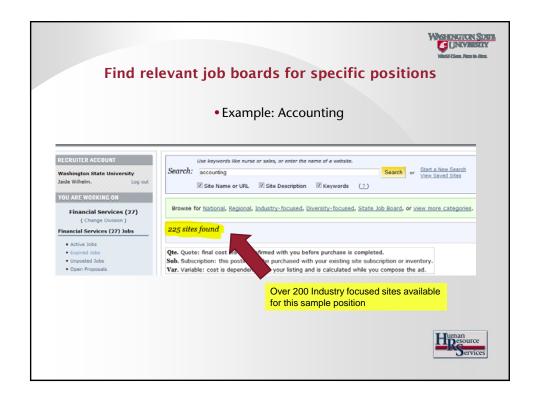

## **About JobTarget One Click**

- JobTarget is a platform for distributing recruitment advertising online.
- With the OneClick option, users are able to efficiently and effectively complete online advertising.
- The JobTarget OneClick platform tracks how successful each posting is through real-time media measurement analytics.
- JobTarget uses spider-bot technology to scrape job vacancies from our WSUJobs website and into the JobTarget system for posting.





























































## Resources Faculty Recruitment:

hrs.wsu.edu/FRTK+Main

Staff Recruitment:
.wsu.edu/APCSRTK+Main

Contact Information
Human Resource Services
509-335-4521

ors.wsu.edu/HRS Information
hrs@wsu.edu