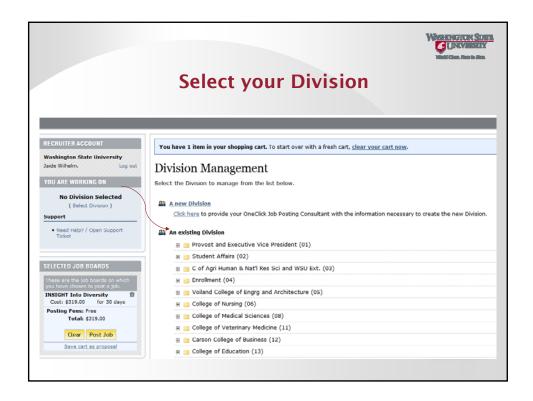

## **About JobTarget One Click**

- JobTarget is a platform for distributing recruitment advertising online.
- With the OneClick option, users are able to efficiently and effectively complete online advertising.
- The JobTarget OneClick platform tracks how successful each posting is through real-time media measurement analytics.
- JobTarget uses spider-bot technology to scrape job vacancies from our WSUJobs website and into the JobTarget system for posting.