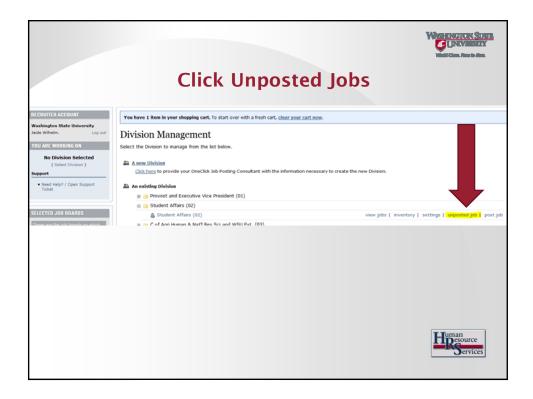

## **About JobTarget One Click**

- JobTarget is a platform for distributing recruitment advertising online.
- With the OneClick option, users are able to efficiently and effectively complete online advertising.
- The JobTarget OneClick platform tracks how successful each posting is through real-time media measurement analytics.
- JobTarget uses spider-bot technology to scrape job vacancies from our WSUJobs website and into the JobTarget system for posting.