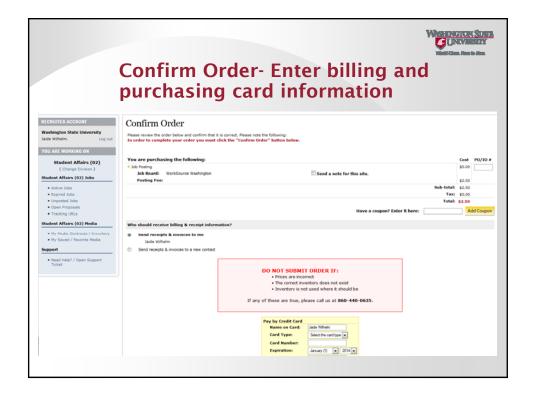

## **About JobTarget One Click**

- JobTarget is a platform for distributing recruitment advertising online.
- With the OneClick option, users are able to efficiently and effectively complete online advertising.
- The JobTarget OneClick platform tracks how successful each posting is through real-time media measurement analytics.
- JobTarget uses spider-bot technology to scrape job vacancies from our WSUJobs website and into the JobTarget system for posting.