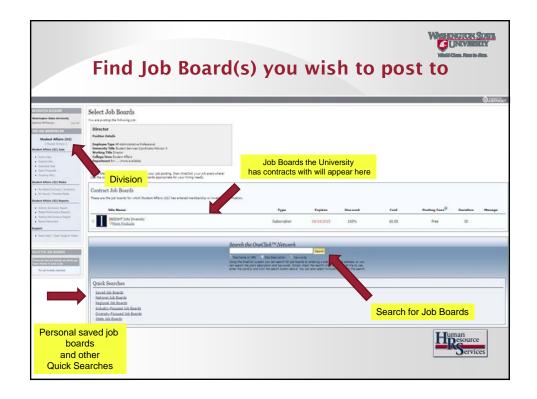

## **About JobTarget One Click**

- JobTarget is a platform for distributing recruitment advertising online.
- With the OneClick option, users are able to efficiently and effectively complete online advertising.
- The JobTarget OneClick platform tracks how successful each posting is through real-time media measurement analytics.
- JobTarget uses spider-bot technology to scrape job vacancies from our WSUJobs website and into the JobTarget system for posting.