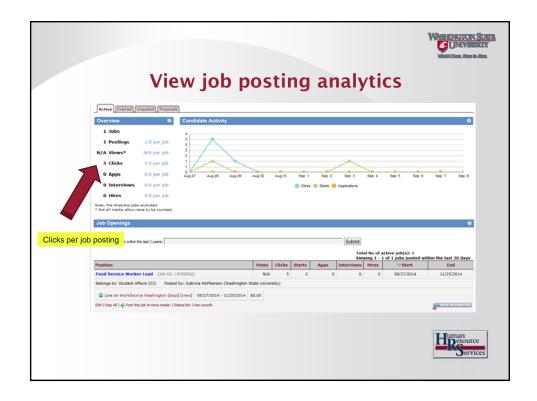

## **About JobTarget One Click**

- JobTarget is a platform for distributing recruitment advertising online.
- With the OneClick option, users are able to efficiently and effectively complete online advertising.
- The JobTarget OneClick platform tracks how successful each posting is through real-time media measurement analytics.
- JobTarget uses spider-bot technology to scrape job vacancies from our WSUJobs website and into the JobTarget system for posting.