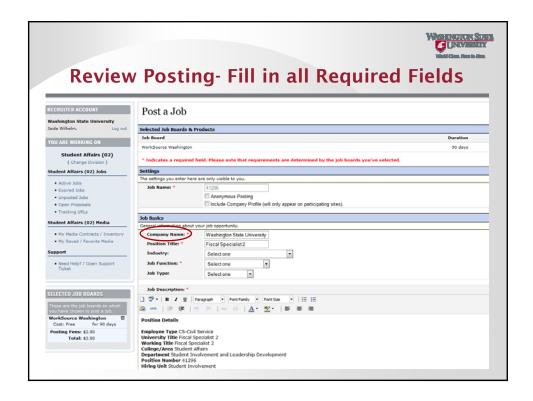

## **About JobTarget One Click**

- JobTarget is a platform for distributing recruitment advertising online.
- With the OneClick option, users are able to efficiently and effectively complete online advertising.
- The JobTarget OneClick platform tracks how successful each posting is through real-time media measurement analytics.
- JobTarget uses spider-bot technology to scrape job vacancies from our WSUJobs website and into the JobTarget system for posting.