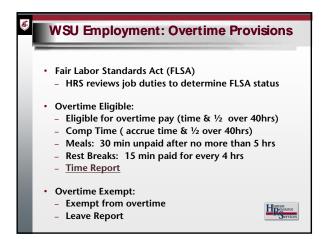

| æ | WSU Employment: Leave Information                                                                         |
|---|-----------------------------------------------------------------------------------------------------------|
|   | Annual Leave & Accruals (for full-time employees)                                                         |
|   | <ul> <li>Civil Service and Bargaining Unit         8 hours per month, progressively increasing</li> </ul> |
|   | Maximum of 240 hours on anniversary date<br>(Must complete 6 months continuous service to use)            |
|   |                                                                                                           |
|   | Human Service                                                                                             |