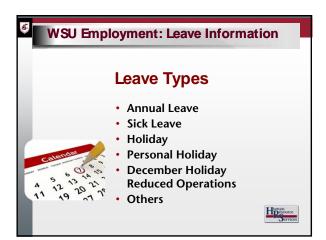

| Ą. | WSU Employment: WSU ID                                                     |  |
|----|----------------------------------------------------------------------------|--|
|    | <ul> <li>Provided to all employees, student, and WSU affiliates</li> </ul> |  |
|    | Automatically generated                                                    |  |
|    | Required to obtain a Cougar Card and a<br>Network ID                       |  |
|    | Securice Services                                                          |  |

















| æ | WSU Employment: Leave Information                                                                         |
|---|-----------------------------------------------------------------------------------------------------------|
|   | Annual Leave & Accruals (for full-time employees)                                                         |
|   | <ul> <li>Civil Service and Bargaining Unit         8 hours per month, progressively increasing</li> </ul> |
|   | Maximum of 240 hours on anniversary date<br>(Must complete 6 months continuous service to use)            |
|   |                                                                                                           |
|   | Human Service                                                                                             |