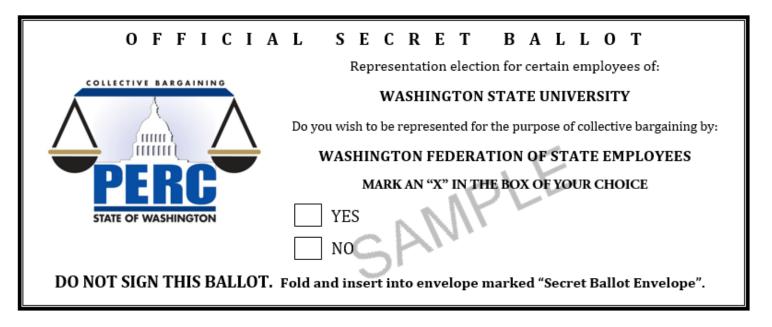

## WASHINGTON STATE UNVERSITY

The election includes employees in a bargaining unit described as:

All full-time and regular part-time employees at the Washington State University Spokane Campus in the Facilities Operations Division, excluding supervisors, confidential employees, and all other employees.

THE PURPOSE OF THE ELECTION is to determine the desire of the employees.

SAMPLE BALLOT:

- A majority of YES votes will result in the retention of the current union as the employees' representative.
- A tie vote or a majority of NO votes will result in removal of the union as the employees' representative.
- The election is determined by a majority of votes returned. Failure to vote is not the same as a "No" vote.