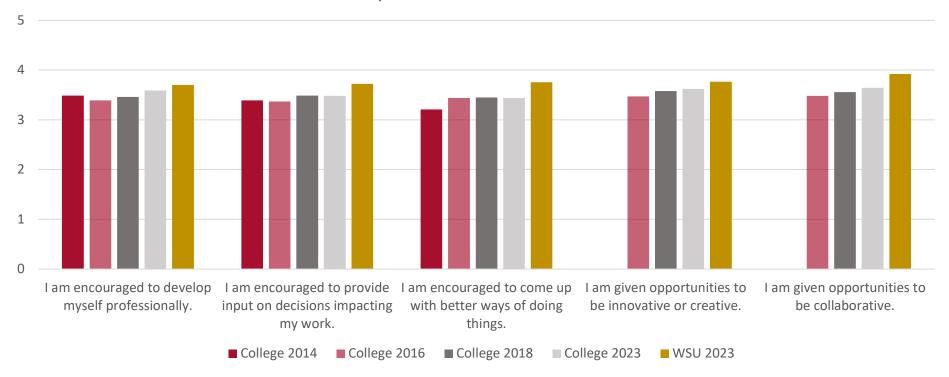

#### You provide individual contributions

| I am encouraged to develop myself professionally.                                                                                                                                                                                                                                                                                                                                                                                                                                                                                                                                                                                                                                                                                                                                                                                                                                                                                                                                                                                                                                                                                                                                                                                                                                                                                                                                                                                                                                                                                                                                                                                                                                                                                                                                                                                                                                                                                                                                                                                                                                                                             |
|-------------------------------------------------------------------------------------------------------------------------------------------------------------------------------------------------------------------------------------------------------------------------------------------------------------------------------------------------------------------------------------------------------------------------------------------------------------------------------------------------------------------------------------------------------------------------------------------------------------------------------------------------------------------------------------------------------------------------------------------------------------------------------------------------------------------------------------------------------------------------------------------------------------------------------------------------------------------------------------------------------------------------------------------------------------------------------------------------------------------------------------------------------------------------------------------------------------------------------------------------------------------------------------------------------------------------------------------------------------------------------------------------------------------------------------------------------------------------------------------------------------------------------------------------------------------------------------------------------------------------------------------------------------------------------------------------------------------------------------------------------------------------------------------------------------------------------------------------------------------------------------------------------------------------------------------------------------------------------------------------------------------------------------------------------------------------------------------------------------------------------|
| I am encouraged to provide input on decisions impacting my                                                                                                                                                                                                                                                                                                                                                                                                                                                                                                                                                                                                                                                                                                                                                                                                                                                                                                                                                                                                                                                                                                                                                                                                                                                                                                                                                                                                                                                                                                                                                                                                                                                                                                                                                                                                                                                                                                                                                                                                                                                                    |
| work.                                                                                                                                                                                                                                                                                                                                                                                                                                                                                                                                                                                                                                                                                                                                                                                                                                                                                                                                                                                                                                                                                                                                                                                                                                                                                                                                                                                                                                                                                                                                                                                                                                                                                                                                                                                                                                                                                                                                                                                                                                                                                                                         |
| I am encouraged to come up with better ways of doing things.                                                                                                                                                                                                                                                                                                                                                                                                                                                                                                                                                                                                                                                                                                                                                                                                                                                                                                                                                                                                                                                                                                                                                                                                                                                                                                                                                                                                                                                                                                                                                                                                                                                                                                                                                                                                                                                                                                                                                                                                                                                                  |
| The second control of |

I am given opportunities to be innovative or creative. I am given opportunities to be collaborative.

|      | Area A | verage |      | WSU<br>Average |
|------|--------|--------|------|----------------|
| 2014 | 2016   | 2018   | 2023 | 2023           |
| 3.49 | 3.39   | 3.46   | 3.59 | 3.70           |
| 3.39 | 3.37   | 3.49   | 3.48 | 3.72           |
| 3.21 | 3.44   | 3.45   | 3.44 | 3.76           |
| -    | 3.47   | 3.58   | 3.62 | 3.77           |
| -    | 3.48   | 3.56   | 3.64 | 3.92           |