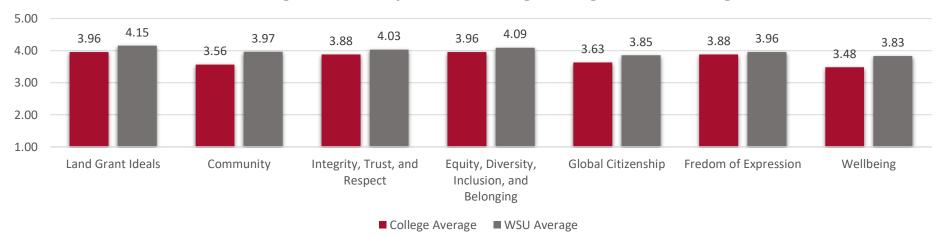

## **ADVANCING THE UNIVERSITY'S VALUES:**

The survey asked respondents to identify the extent to which their department embraces the University's values, specifically as it related to Land-grant ideals, Community, Integrity Trust and Respect, Equity Diversity Inclusion and Belonging, Global citizenship, Freedom of expression, and Wellbeing. This graph demonstrates the response average within College of Arts and Sciences compared to the overall WSU average:

# Advancing the University's Values - College Average vs. WSU Average

## Your department embraces the University values

■ College 2023 ■ WSU 2023

| ** | Land Grant Ideals                           |
|----|---------------------------------------------|
| ** | Community                                   |
| ** | Integrity, Trust, and Respect               |
| ** | Equity, Diversity, Inclusion, and Belonging |
| ** | Global Citizenship                          |
| ** | Freedom of Expression                       |
| ** | Wellbeing                                   |
|    |                                             |

|      | WSU<br>Average |      |      |      |
|------|----------------|------|------|------|
| 2014 | 2016           | 2018 | 2023 | 2023 |
| -    | -              | -    | 3.96 | 4.15 |
| -    | -              | -    | 3.56 | 3.97 |
| -    | -              | -    | 3.88 | 4.03 |
| -    | -              | -    | 3.96 | 4.09 |
| -    | -              | -    | 3.63 | 3.85 |
| -    | -              | -    | 3.88 | 3.96 |
| -    | -              | -    | 3.48 | 3.83 |