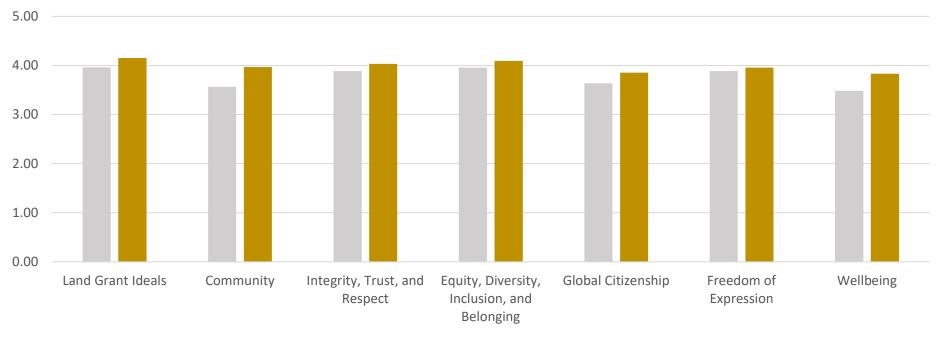

## **ADVANCING THE UNIVERSITY'S VALUES:**

The survey asked respondents to identify the extent to which their department embraces the University's values, specifically as it related to Land-grant ideals, Community, Integrity Trust and Respect, Equity Diversity Inclusion and Belonging, Global citizenship, Freedom of expression, and Wellbeing. This graph demonstrates the response average within College of Arts and Sciences compared to the overall WSU average:

# Advancing the University's Values - College Average vs. WSU Average

## Your department embraces the University values

■ College 2023 ■ WSU 2023

| ** | Land Grant Ideals                           |
|----|---------------------------------------------|
| ** | Community                                   |
| ** | Integrity, Trust, and Respect               |
| ** | Equity, Diversity, Inclusion, and Belonging |
| ** | Global Citizenship                          |
| ** | Freedom of Expression                       |
| ** | Wellbeing                                   |
|    |                                             |

|      | WSU<br>Average |      |      |      |
|------|----------------|------|------|------|
| 2014 | 2016           | 2018 | 2023 | 2023 |
| -    | -              | -    | 3.96 | 4.15 |
| -    | -              | -    | 3.56 | 3.97 |
| -    | -              | -    | 3.88 | 4.03 |
| -    | -              | -    | 3.96 | 4.09 |
| -    | -              | -    | 3.63 | 3.85 |
| -    | -              | -    | 3.88 | 3.96 |
| -    | -              | -    | 3.48 | 3.83 |