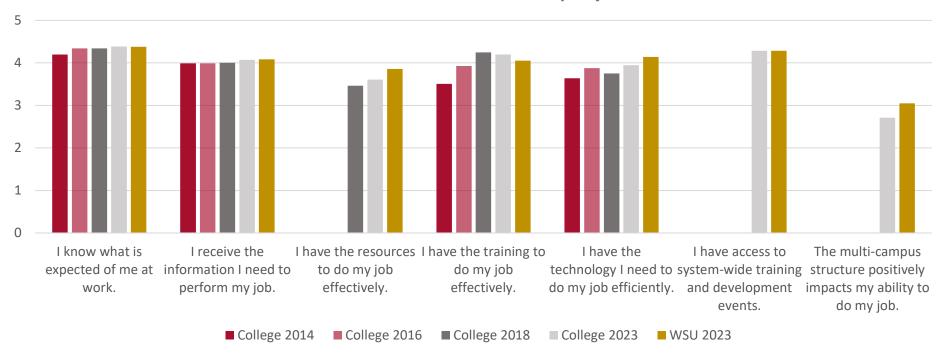

## You have what is needed to do your job

|    |                                                                        | College Average |      |      | WSU<br>Average |      |
|----|------------------------------------------------------------------------|-----------------|------|------|----------------|------|
|    |                                                                        | 2014            | 2016 | 2018 | 2023           | 2023 |
|    | I know what is expected of me at work.                                 | 4.20            | 4.34 | 4.34 | 4.38           | 4.38 |
|    | I receive the information I need to perform my job.                    | 3.99            | 3.99 | 4.00 | 4.07           | 4.08 |
|    | I have the resources to do my job effectively.                         | -               | -    | 3.46 | 3.61           | 3.86 |
|    | I have the training to do my job effectively.                          | 3.51            | 3.93 | 4.25 | 4.20           | 4.05 |
|    | I have the technology I need to do my job efficiently.                 | 3.64            | 3.88 | 3.75 | 3.94           | 4.14 |
| ** | I have access to system-wide training and development events.          | -               | -    | -    | 4.28           | 4.28 |
| ** | The multi-campus structure positively impacts my ability to do my job. | -               | -    | -    | 2.71           | 3.05 |