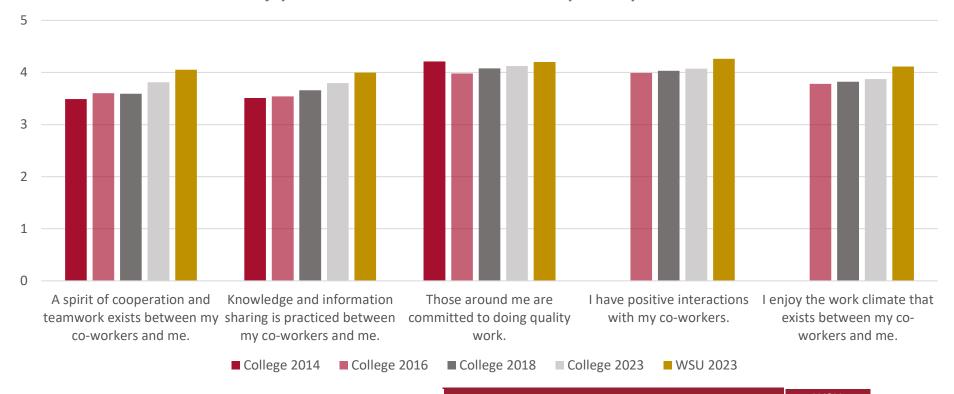

#### You enjoy the work climate that exists between you and your co-workers

| A spirit of cooperation and teamwork exists between my co-    |
|---------------------------------------------------------------|
| workers and me.                                               |
| Knowledge and information sharing is practiced between my co- |
| workers and me.                                               |
| Those around me are committed to doing quality work.          |
| I have positive interactions with my co-workers.              |

I enjoy the work climate that exists between my co-workers and

me.

|      | Area Average |      |      |      |  |
|------|--------------|------|------|------|--|
| 2014 | 2016         | 2018 | 2023 | 2023 |  |
| 3.49 | 3.60         | 3.59 | 3.81 | 4.05 |  |
| 3.51 | 3.54         | 3.66 | 3.79 | 3.99 |  |
| 4.21 | 3.98         | 4.08 | 4.12 | 4.20 |  |
| -    | 3.99         | 4.03 | 4.07 | 4.26 |  |
| -    | 3.78         | 3.82 | 3.88 | 4.11 |  |