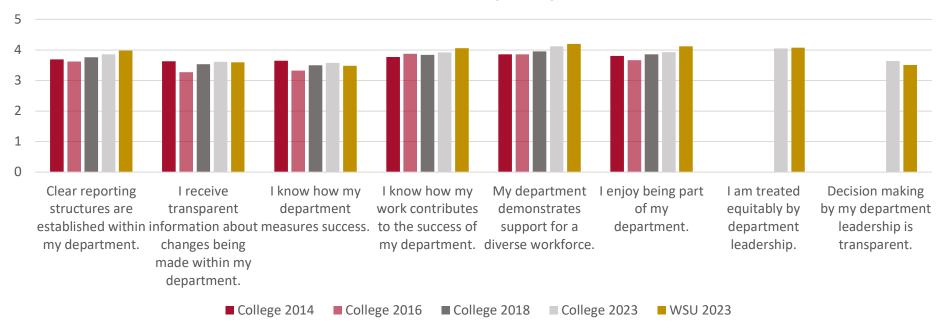

## You feel connected to your department

| Clear reporting structures are established within my department. I receive transparent information about changes being made within my department. |
|---------------------------------------------------------------------------------------------------------------------------------------------------|
| I know how my department measures success.                                                                                                        |
| I know how my work contributes to the success of my                                                                                               |
| department.                                                                                                                                       |
| My department demonstrates support for a diverse workforce.                                                                                       |
| I enjoy being part of my department.                                                                                                              |
| I am treated equitably by department leadership.                                                                                                  |
| Decision making by my department leadership is transparent.                                                                                       |

|      | Area A | verage |      | WSU<br>Average |
|------|--------|--------|------|----------------|
| 2014 | 2016   | 2018   | 2023 | 2023           |
| 3.69 | 3.62   | 3.76   | 3.86 | 3.98           |
| 3.63 | 3.27   | 3.53   | 3.61 | 3.59           |
| 3.65 | 3.32   | 3.50   | 3.58 | 3.48           |
| 3.77 | 3.87   | 3.84   | 3.92 | 4.06           |
| 3.86 | 3.86   | 3.95   | 4.12 | 4.19           |
| 3.80 | 3.66   | 3.86   | 3.93 | 4.12           |
| -    | -      | -      | 4.05 | 4.07           |
| -    | -      | -      | 3.63 | 3.51           |