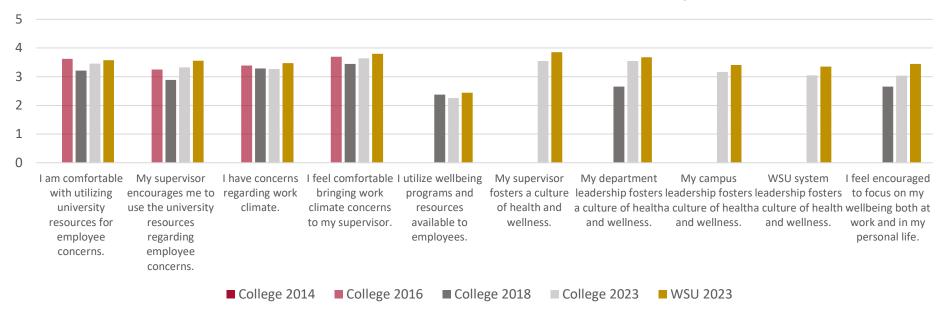

### You are aware of WSU resources or have concerns in the workplace

| *  | I am comfortable with utilizing university resources for employee concerns. My supervisor encourages me to use the university resources regarding employee concerns. |
|----|----------------------------------------------------------------------------------------------------------------------------------------------------------------------|
|    | I have concerns regarding work climate.                                                                                                                              |
|    | I feel comfortable bringing work climate concerns to my supervisor.                                                                                                  |
|    | I utilize wellbeing programs and resources available to employees.                                                                                                   |
| ** | My supervisor fosters a culture of health and wellness.                                                                                                              |
|    | My department leadership fosters a culture of health and wellness.                                                                                                   |
| ** | My campus leadership fosters a culture of health and wellness.                                                                                                       |
| ** | WSU system leadership fosters a culture of health and wellness.                                                                                                      |
|    | I feel encouraged to focus on my wellbeing both at work and in my personal life.                                                                                     |
|    |                                                                                                                                                                      |

|      | WSU<br>Average |      |      |      |
|------|----------------|------|------|------|
| 2014 | 2016           | 2018 | 2023 | 2023 |
| -    | 3.62           | 3.21 | 3.46 | 3.58 |
| -    | 3.25           | 2.89 | 3.32 | 3.56 |
| -    | 3.39           | 3.29 | 3.27 | 3.48 |
| -    | 3.70           | 3.45 | 3.64 | 3.80 |
| -    | -              | 2.38 | 2.26 | 2.44 |
| -    | -              | -    | 3.55 | 3.85 |
| -    | -              | 2.66 | 3.54 | 3.68 |
| -    | -              | -    | 3.16 | 3.41 |
| -    | -              | -    | 3.05 | 3.35 |
| -    | -              | 2.66 | 3.04 | 3.45 |