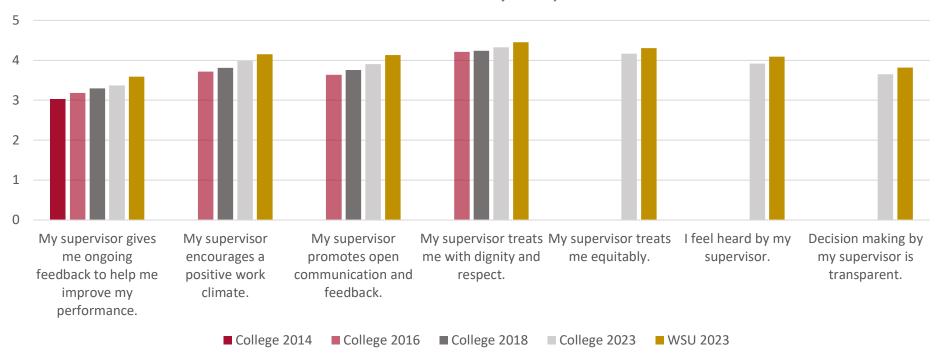

#### You feel satisfied with your supervisor

My supervisor gives me ongoing feedback to help me improve my performance.

My supervisor encourages a positive work climate.

My supervisor promotes open communication and feedback.

My supervisor treats me with dignity and respect.

My supervisor treats me equitably.

I feel heard by my supervisor.

Decision making by my supervisor is transparent.

|      | Area A | verage |      | WSU<br>Average |
|------|--------|--------|------|----------------|
| 2014 | 2016   | 2018   | 2023 | 2023           |
| 3.03 | 3.18   | 3.30   | 3.37 | 3.59           |
| -    | 3.72   | 3.81   | 3.98 | 4.15           |
| -    | 3.64   | 3.76   | 3.91 | 4.13           |
| -    | 4.21   | 4.24   | 4.33 | 4.45           |
| -    | -      | -      | 4.16 | 4.31           |
| -    | -      | -      | 3.92 | 4.09           |
| -    | -      | -      | 3.65 | 3.82           |