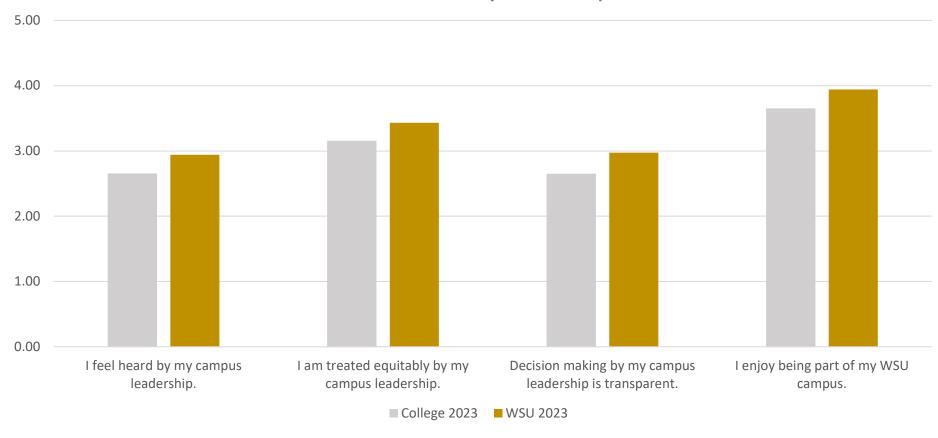

## You feel connected to your WSU Campus

|      | Area A | verage |      | WSU<br>Average |
|------|--------|--------|------|----------------|
| 2014 | 2016   | 2018   | 2023 | 2023           |
| -    | -      | -      | 2.65 | 2.94           |
| -    | -      | -      | 3.16 | 3.43           |
| -    | -      | -      | 2.65 | 2.97           |
| -    | -      | -      | 3.65 | 3.94           |

I feel heard by my campus leadership.

I am treated equitably by my campus leadership.

Decision making by my campus leadership is transparent.

I enjoy being part of my WSU campus.