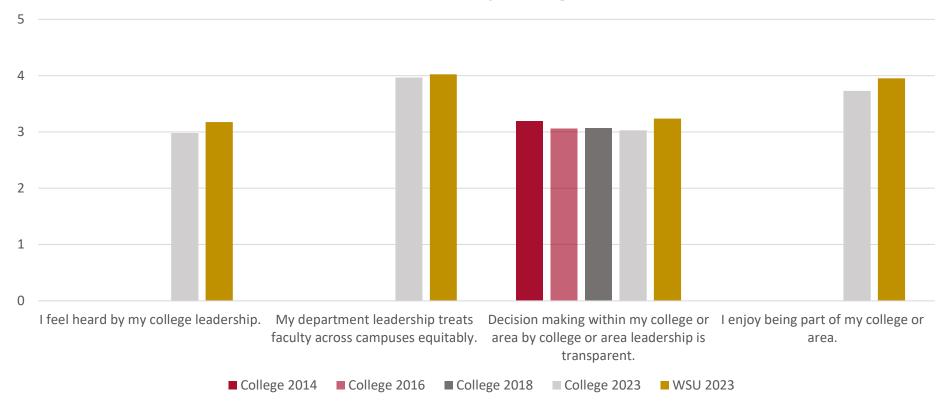

## You feel connected to your college or area

| ** | I feel heard by | my college | leadership. |
|----|-----------------|------------|-------------|
|----|-----------------|------------|-------------|

My department leadership treats faculty across campuses equitably.

|      | Area A | verage |      | WSU<br>Average |
|------|--------|--------|------|----------------|
| 2014 | 2016   | 2018   | 2023 | 2023           |
| -    | -      | -      | 2.98 | 3.18           |
| -    | -      | -      | 3.97 | 4.02           |
| 3.19 | 3.06   | 3.07   | 3.03 | 3.24           |
| -    | -      | -      | 3.73 | 3.95           |

Decision making within my college or area by college or area leadership is transparent.

I enjoy being part of my college or area.

|      | WSU<br>Average |      |      |      |
|------|----------------|------|------|------|
| 2014 | 2016           | 2018 | 2023 | 2023 |
| 3.25 | 3.60           | 3.42 | 3.68 | 3.85 |
| -    | -              | -    | 2.39 | 2.77 |
| -    | -              | -    | 2.95 | 3.29 |
| 3.06 | 3.11           | 2.97 | 2.55 | 2.89 |
| 3.69 | 3.63           | 3.50 | 3.49 | 3.82 |
| 3.69 | 3.58           | 3.54 | 3.54 | 3.78 |
|      | _              |      |      |      |