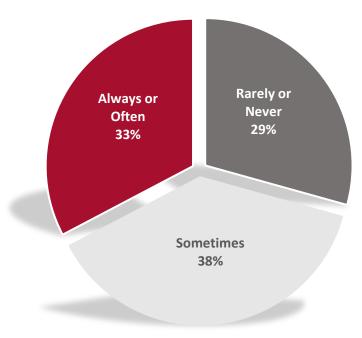

For the 2023 survey, 33% of respondents said they always or often enjoy being part of their College/Area. A breakdown of scoring response averages can be found at the end of this report beginning on page 5.

**Enjoy Being Part of Their College/Area** 

COLLEGE Vs. WSU System Averages and Participation

|                        |      | WSU Average |      |      |      |
|------------------------|------|-------------|------|------|------|
|                        | 2014 | 2016        | 2018 | 2023 | 2023 |
| # of Respondents       | 109  | 61          | 100  | 299  | 2791 |
| Likert Overall Average | 3.79 | 3.82        | 3.78 | 3.55 | 3.73 |