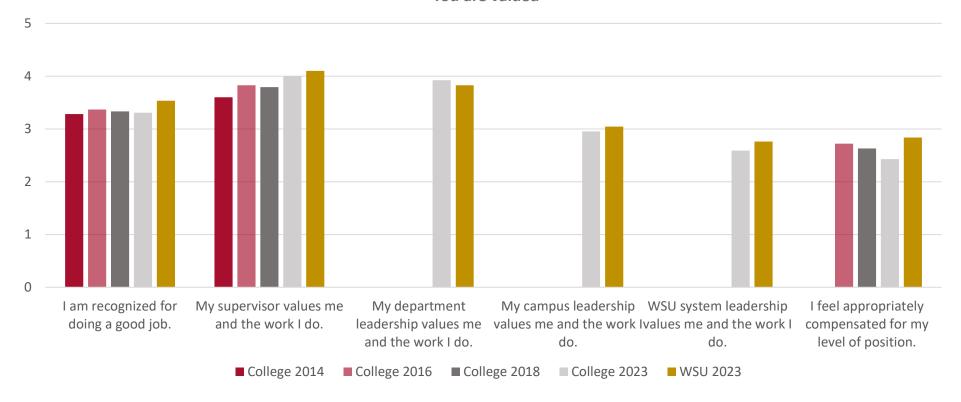

#### You are valued

I am recognized for doing a good job. My supervisor values me and the work I do.

- My department leadership values me and the work I do.
- My campus leadership values me and the work I do.
- WSU system leadership values me and the work I do. I feel appropriately compensated for my level of position.

|      | Area A | verage |      | WSU<br>Average |
|------|--------|--------|------|----------------|
| 2014 | 2016   | 2018   | 2023 | 2023           |
| 3.28 | 3.37   | 3.33   | 3.31 | 3.54           |
| 3.60 | 3.83   | 3.79   | 4.00 | 4.10           |
| -    | -      | -      | 3.92 | 3.83           |
| -    | -      | -      | 2.95 | 3.05           |
| -    | -      | -      | 2.59 | 2.76           |
| -    | 2.72   | 2.63   | 2.43 | 2.84           |