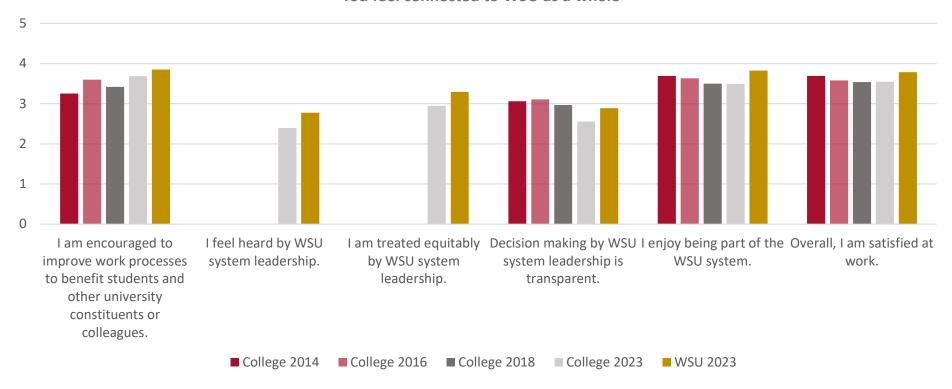

#### You feel connected to WSU as a whole

I am encouraged to improve work processes to benefit students and other university constituents or colleagues.

- I feel heard by WSU system leadership.
- I am treated equitably by WSU system leadership.
- Decision making by WSU system leadership is transparent.
- I enjoy being part of the WSU system. Overall, I am satisfied at work.

|      | WSU<br>Average |      |      |      |
|------|----------------|------|------|------|
| 2014 | 2016           | 2018 | 2023 | 2023 |
| 3.25 | 3.60           | 3.42 | 3.68 | 3.85 |
| -    | -              | -    | 2.39 | 2.77 |
| -    | -              | -    | 2.95 | 3.29 |
| 3.06 | 3.11           | 2.97 | 2.55 | 2.89 |
| 3.69 | 3.63           | 3.50 | 3.49 | 3.82 |
| 3.69 | 3.58           | 3.54 | 3.54 | 3.78 |
|      | _              |      |      |      |