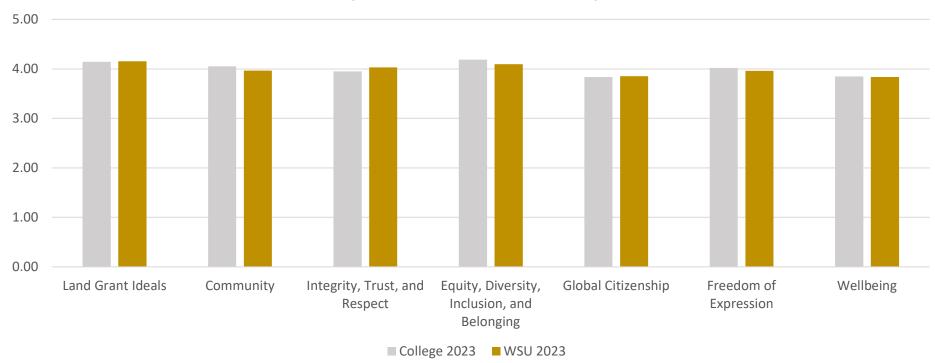

#### **ADVANCING THE UNIVERSITY'S VALUES:**

The survey asked respondents to identify the extent to which their department embraces the University's values, specifically as it related to Land-grant ideals, Community, Integrity Trust and Respect, Equity Diversity Inclusion and Belonging, Global citizenship, Freedom of expression, and Wellbeing. This graph demonstrates the response average within the College of Education compared to the overall WSU average:

# Your department embraces the University values

| ** | Land Grant Ideals                           |
|----|---------------------------------------------|
| ** | Community                                   |
| ** | Integrity, Trust, and Respect               |
| ** | Equity, Diversity, Inclusion, and Belonging |
| ** | Global Citizenship                          |
| ** | Freedom of Expression                       |
| ** | Wellbeing                                   |
|    |                                             |

|      | WSU<br>Average |      |      |      |
|------|----------------|------|------|------|
| 2014 | 2016           | 2018 | 2023 | 2023 |
| -    | -              | -    | 4.14 | 4.15 |
| -    | -              | -    | 4.05 | 3.97 |
| -    | -              | -    | 3.95 | 4.03 |
| -    | -              | -    | 4.19 | 4.09 |
| -    | -              | -    | 3.84 | 3.85 |
| -    | -              | -    | 4.02 | 3.96 |
| -    | -              | -    | 3.85 | 3.83 |