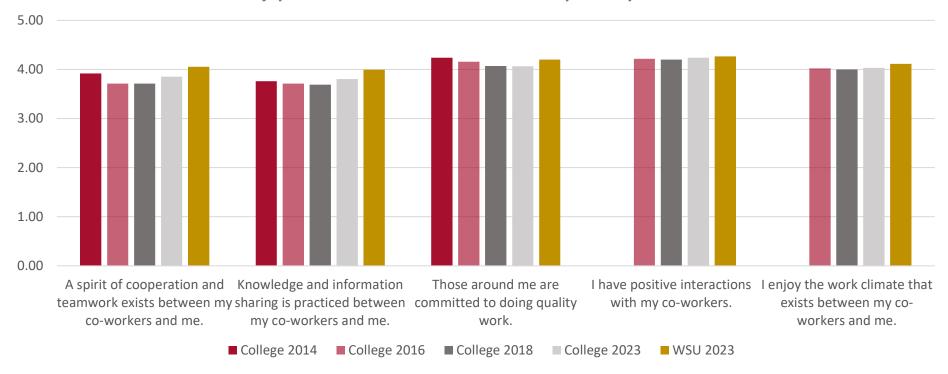

#### You enjoy the work climate that exists between you and your co-workers

A spirit of cooperation and teamwork exists between my coworkers and me. Knowledge and information sharing is practiced between my coworkers and me. Those around me are committed to doing quality work.

| I have positive interactions with my co-workers.                                                                                                                                                                                                                                                                                                                                                                                                                                                                                                                                                                                                                                                                                                                                                                                                                                                                                                                                                                                                                                                                                                                                                                                                                                                                                                                                                                                                                                                                                                                                                                                                                                                                                                                                                                                                                                                                                                                                                                                                                                                                                                                                                                                                                                                                                                                                                                                                                                                                                                                                                                                                                                                                                                                                                                                                                                                                                                                                                                                                                                                                                                                                                                                                                                                                                                                                                                                                                                                                                                                                                                                                                                                                                                                                                                                                                                                                                                                                                                                                                                                                                                                                                                                                                                                                                                                                                                                                                                                                                                                                                                                                                                                                                                                             |
|------------------------------------------------------------------------------------------------------------------------------------------------------------------------------------------------------------------------------------------------------------------------------------------------------------------------------------------------------------------------------------------------------------------------------------------------------------------------------------------------------------------------------------------------------------------------------------------------------------------------------------------------------------------------------------------------------------------------------------------------------------------------------------------------------------------------------------------------------------------------------------------------------------------------------------------------------------------------------------------------------------------------------------------------------------------------------------------------------------------------------------------------------------------------------------------------------------------------------------------------------------------------------------------------------------------------------------------------------------------------------------------------------------------------------------------------------------------------------------------------------------------------------------------------------------------------------------------------------------------------------------------------------------------------------------------------------------------------------------------------------------------------------------------------------------------------------------------------------------------------------------------------------------------------------------------------------------------------------------------------------------------------------------------------------------------------------------------------------------------------------------------------------------------------------------------------------------------------------------------------------------------------------------------------------------------------------------------------------------------------------------------------------------------------------------------------------------------------------------------------------------------------------------------------------------------------------------------------------------------------------------------------------------------------------------------------------------------------------------------------------------------------------------------------------------------------------------------------------------------------------------------------------------------------------------------------------------------------------------------------------------------------------------------------------------------------------------------------------------------------------------------------------------------------------------------------------------------------------------------------------------------------------------------------------------------------------------------------------------------------------------------------------------------------------------------------------------------------------------------------------------------------------------------------------------------------------------------------------------------------------------------------------------------------------------------------------------------------------------------------------------------------------------------------------------------------------------------------------------------------------------------------------------------------------------------------------------------------------------------------------------------------------------------------------------------------------------------------------------------------------------------------------------------------------------------------------------------------------------------------------------------------------------------------------------------------------------------------------------------------------------------------------------------------------------------------------------------------------------------------------------------------------------------------------------------------------------------------------------------------------------------------------------------------------------------------------------------------------------------------------------------------------|
| I enjoy the work climate that exists between my co-workers and $% \left( 1\right) =\left( 1\right) \left( 1\right) +\left( 1\right) \left( 1\right) \left( 1\right) +\left( 1\right) \left( 1\right) \left($ |
| me.                                                                                                                                                                                                                                                                                                                                                                                                                                                                                                                                                                                                                                                                                                                                                                                                                                                                                                                                                                                                                                                                                                                                                                                                                                                                                                                                                                                                                                                                                                                                                                                                                                                                                                                                                                                                                                                                                                                                                                                                                                                                                                                                                                                                                                                                                                                                                                                                                                                                                                                                                                                                                                                                                                                                                                                                                                                                                                                                                                                                                                                                                                                                                                                                                                                                                                                                                                                                                                                                                                                                                                                                                                                                                                                                                                                                                                                                                                                                                                                                                                                                                                                                                                                                                                                                                                                                                                                                                                                                                                                                                                                                                                                                                                                                                                          |

|           | Area A       | verage       |              | WSU<br>Average |
|-----------|--------------|--------------|--------------|----------------|
| 2014      | 2016         | 2018         | 2023         | 2023           |
| 3.92      | 3.71         | 3.71         | 3.85         | 4.05           |
| 3.76      | 3.71         | 3.69         | 3.81         | 3.99           |
| 4.24<br>- | 4.16<br>4.22 | 4.07<br>4.20 | 4.07<br>4.24 | 4.20<br>4.26   |
| -         | 4.02         | 4.00         | 4.03         | 4.11           |