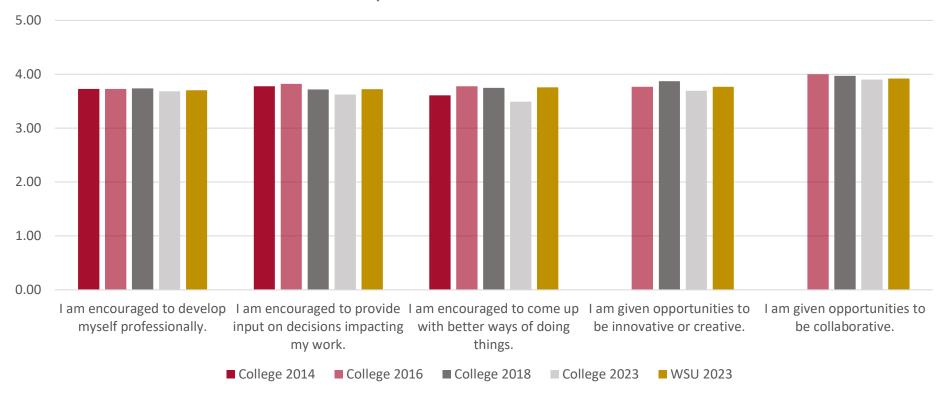

### You provide individual contributions

| I am encouraged to develop myself professionally. I am encouraged to provide input on decisions impacting my work. |
|--------------------------------------------------------------------------------------------------------------------|
| I am encouraged to come up with better ways of doing things.                                                       |
| I am given opportunities to be innovative or creative.                                                             |
| I am given opportunities to be collaborative.                                                                      |

|      | Area A | verage |      | WSU<br>Average |
|------|--------|--------|------|----------------|
| 2014 | 2016   | 2018   | 2023 | 2023           |
| 3.73 | 3.73   | 3.74   | 3.68 | 3.70           |
| 3.78 | 3.82   | 3.72   | 3.62 | 3.72           |
| 3.61 | 3.78   | 3.75   | 3.49 | 3.76           |
| -    | 3.77   | 3.87   | 3.69 | 3.77           |
| -    | 4.00   | 3.97   | 3.90 | 3.92           |