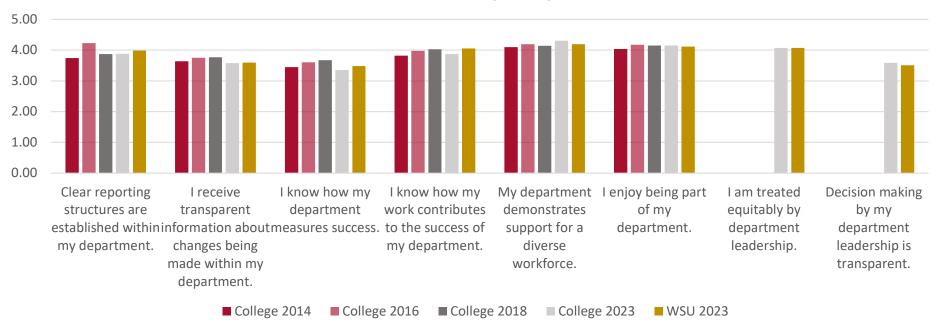

## You feel connected to your department

|                                                                                  |      | 7 0 7 |      |
|----------------------------------------------------------------------------------|------|-------|------|
|                                                                                  | 2014 | 2016  | 2018 |
| Clear reporting structures are established within my department.                 | 3.74 | 4.23  | 3.87 |
| I receive transparent information about changes being made within my department. | 3.64 | 3.75  | 3.77 |
| I know how my department measures success.                                       | 3.45 | 3.60  | 3.67 |
| I know how my work contributes to the success of my department.                  | 3.82 | 3.98  | 4.03 |
| My department demonstrates support for a diverse workforce.                      | 4.10 | 4.19  | 4.14 |
| I enjoy being part of my department.                                             | 4.04 | 4.18  | 4.15 |
| I am treated equitably by department leadership.                                 | -    | -     | -    |
| Decision making by my department leadership is transparent.                      | -    | -     | -    |

\*\*

\*\*

3.59 CHANGE FROM 2018 SURVEY = \* NEW SURVEY QUESTION = \*\*

2023

3.88

3.58

3.36

3.87