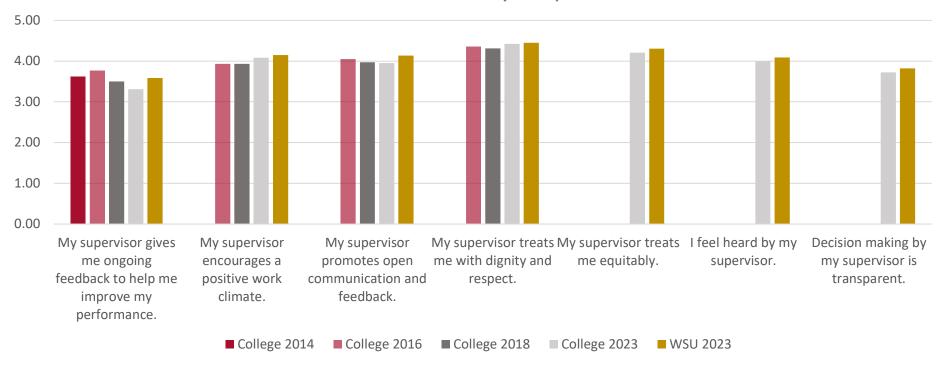

#### You feel satisfied with your supervisor

My supervisor gives me ongoing feedback to help me improve my performance.

My supervisor encourages a positive work climate.

My supervisor promotes open communication and feedback.

My supervisor treats me with dignity and respect.

My supervisor treats me equitably.

I feel heard by my supervisor.

Decision making by my supervisor is transparent.

|      | Area A | verage |      | WSU<br>Average |
|------|--------|--------|------|----------------|
| 2014 | 2016   | 2018   | 2023 | 2023           |
| 3.61 | 3.77   | 3.50   | 3.31 | 3.59           |
| -    | 3.93   | 3.93   | 4.08 | 4.15           |
| -    | 4.05   | 3.97   | 3.95 | 4.13           |
| -    | 4.36   | 4.31   | 4.43 | 4.45           |
| -    | -      | -      | 4.21 | 4.31           |
| -    | -      | -      | 4.00 | 4.09           |
| -    | -      | -      | 3.72 | 3.82           |