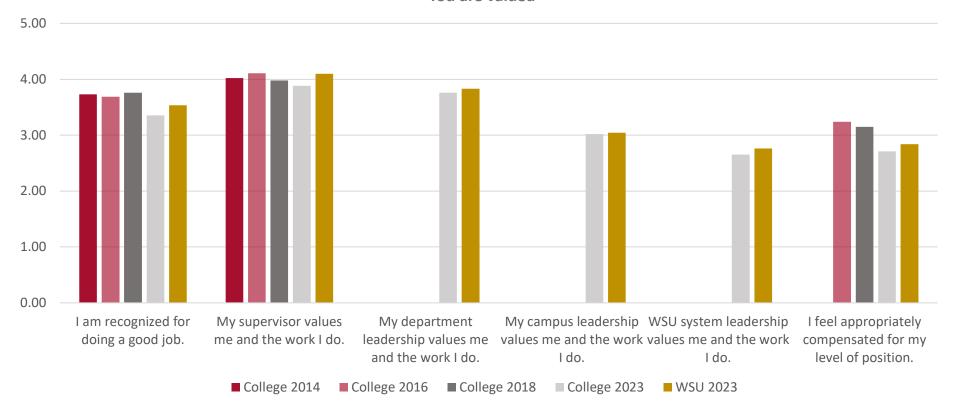

#### You are valued

I am recognized for doing a good job.

My supervisor values me and the work I do.

- \*\* My department leadership values me and the work I do.
- \*\* My campus leadership values me and the work I do.
- \*\* WSU system leadership values me and the work I do.
   I feel appropriately compensated for my level of position.

|      | Area A | verage |      | WSU<br>Average |
|------|--------|--------|------|----------------|
| 2014 | 2016   | 2018   | 2023 | 2023           |
| 3.73 | 3.69   | 3.76   | 3.35 | 3.54           |
| 4.02 | 4.11   | 3.98   | 3.88 | 4.10           |
| -    | -      | -      | 3.76 | 3.83           |
| -    | -      | -      | 3.02 | 3.05           |
| -    | -      | -      | 2.65 | 2.76           |
| -    | 3.24   | 3.15   | 2.71 | 2.84           |