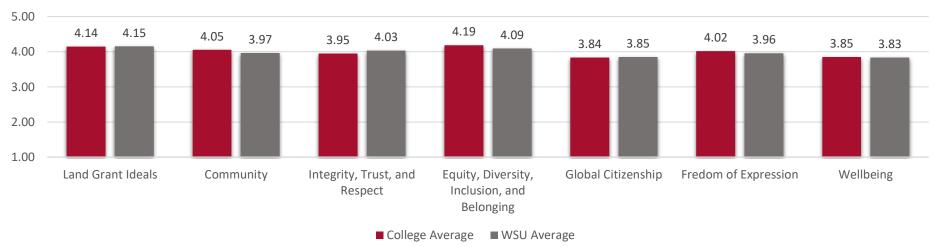

#### **ADVANCING THE UNIVERSITY'S VALUES:**

The survey asked respondents to identify the extent to which their department embraces the University's values, specifically as it related to Land-grant ideals, Community, Integrity Trust and Respect, Equity Diversity Inclusion and Belonging, Global citizenship, Freedom of expression, and Wellbeing. This graph demonstrates the response average within the College of Education compared to the overall WSU average:

# Your department embraces the University values

| ** | Land Grant Ideals                           |
|----|---------------------------------------------|
| ** | Community                                   |
| ** | Integrity, Trust, and Respect               |
| ** | Equity, Diversity, Inclusion, and Belonging |
| ** | Global Citizenship                          |
| ** | Freedom of Expression                       |
| ** | Wellbeing                                   |
|    |                                             |

|      | WSU<br>Average |      |      |      |
|------|----------------|------|------|------|
| 2014 | 2016           | 2018 | 2023 | 2023 |
| -    | -              | -    | 4.14 | 4.15 |
| -    | -              | -    | 4.05 | 3.97 |
| -    | -              | -    | 3.95 | 4.03 |
| -    | -              | -    | 4.19 | 4.09 |
| -    | -              | -    | 3.84 | 3.85 |
| -    | -              | -    | 4.02 | 3.96 |
| -    | -              | -    | 3.85 | 3.83 |