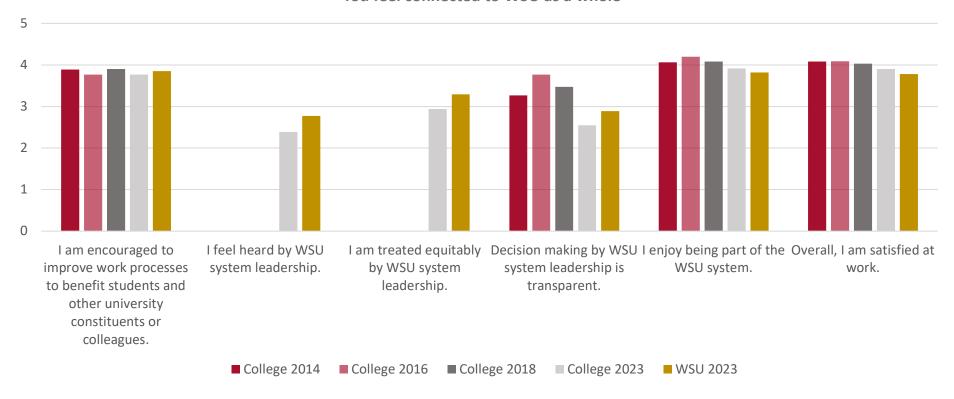

#### You feel connected to WSU as a whole

| I am encouraged to improve work processes to benefit students |
|---------------------------------------------------------------|
| and other university constituents or colleagues.              |

- I feel heard by WSU system leadership.
- I am treated equitably by WSU system leadership.
- Decision making by WSU system leadership is transparent.
- I enjoy being part of the WSU system. Overall, I am satisfied at work.

| Area Average |                         |                                                       |                                                                                                                                                                                                                                 |
|--------------|-------------------------|-------------------------------------------------------|---------------------------------------------------------------------------------------------------------------------------------------------------------------------------------------------------------------------------------|
| 2016         | 2018                    | 2023                                                  | 2023                                                                                                                                                                                                                            |
| 3.77         | 3.90                    | 3.77                                                  | 3.85                                                                                                                                                                                                                            |
| -            | -                       | 2.39                                                  | 2.77                                                                                                                                                                                                                            |
| -            | -                       | 2.94                                                  | 3.29                                                                                                                                                                                                                            |
| 3.77         | 3.47                    | 2.55                                                  | 2.89                                                                                                                                                                                                                            |
| 4.2          | 4.08                    | 3.92                                                  | 3.82                                                                                                                                                                                                                            |
| 4.09         | 4.03                    | 3.90                                                  | 3.78                                                                                                                                                                                                                            |
|              | 2016 3.77 3.77 4.2 4.09 | 2016 2018  3.77 3.90   3.77 3.47  4.2 4.08  4.09 4.03 | 2016       2018       2023         3.77       3.90       3.77         -       -       2.39         -       -       2.94         3.77       3.47       2.55         4.2       4.08       3.92         4.09       4.03       3.90 |