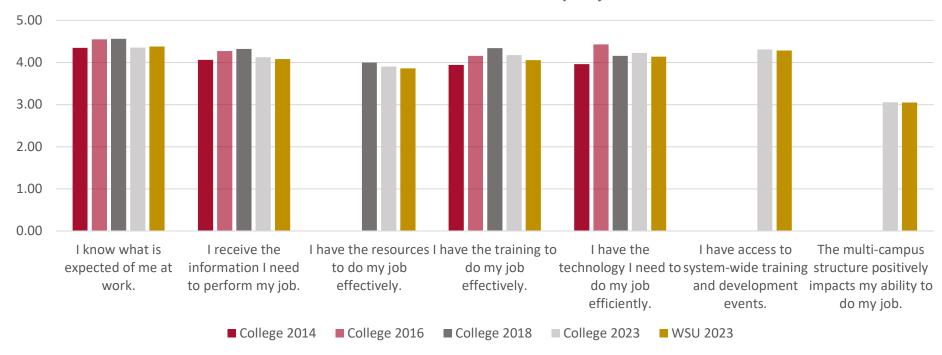

### You have what is needed to do your job

|    |                                                                        | College Average |      |      | WSU<br>Average |      |
|----|------------------------------------------------------------------------|-----------------|------|------|----------------|------|
|    |                                                                        | 2014            | 2016 | 2018 | 2023           | 2023 |
|    | I know what is expected of me at work.                                 | 4.35            | 4.55 | 4.56 | 4.35           | 4.38 |
|    | I receive the information I need to perform my job.                    | 4.06            | 4.27 | 4.32 | 4.13           | 4.08 |
|    | I have the resources to do my job effectively.                         | -               | -    | 4.00 | 3.90           | 3.86 |
|    | I have the training to do my job effectively.                          | 3.94            | 4.16 | 4.34 | 4.18           | 4.05 |
|    | I have the technology I need to do my job efficiently.                 | 3.96            | 4.43 | 4.16 | 4.23           | 4.14 |
| ** | I have access to system-wide training and development events.          | -               | -    | -    | 4.31           | 4.28 |
| ** | The multi-campus structure positively impacts my ability to do my job. | -               | -    | -    | 3.06           | 3.05 |