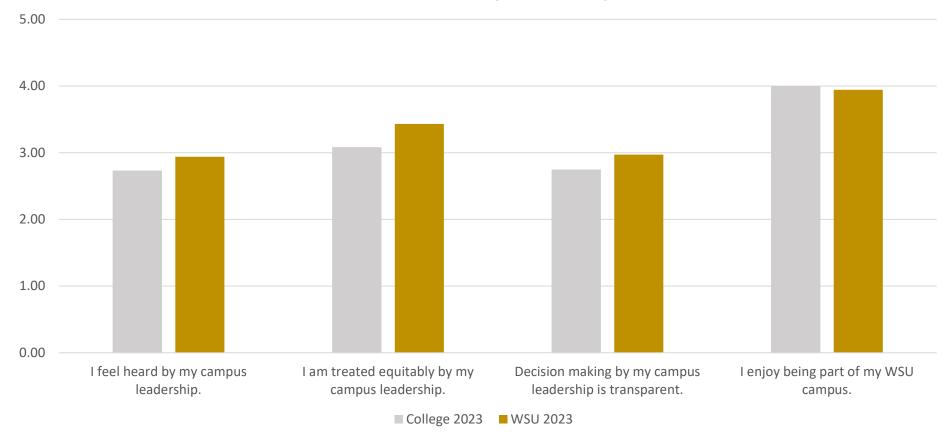

### You feel connected to your WSU Campus

| ** | I feel heard b | y my campus | leadership. |
|----|----------------|-------------|-------------|
|----|----------------|-------------|-------------|

<sup>\*\*</sup> I am treated equitably by my campus leadership.

|      | Area A | verage |      | WSU<br>Average |
|------|--------|--------|------|----------------|
| 2014 | 2016   | 2018   | 2023 | 2023           |
| -    | -      | -      | 2.73 | 2.94           |
| -    | -      | -      | 3.09 | 3.43           |
| -    | -      | -      | 2.75 | 2.97           |
| -    | -      | -      | 4.00 | 3.94           |

<sup>\*\*</sup> Decision making by my campus leadership is transparent.

<sup>\*\*</sup> I enjoy being part of my WSU campus.