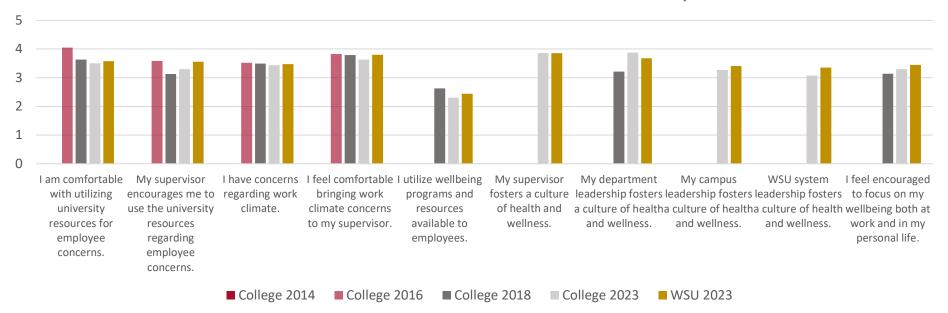

#### You are aware of WSU resources or have concerns in the workplace

| *  | I am comfortable with utilizing university resources for employee concerns. My supervisor encourages me to use the university resources regarding employee concerns. |
|----|----------------------------------------------------------------------------------------------------------------------------------------------------------------------|
|    | I have concerns regarding work climate.                                                                                                                              |
|    | I feel comfortable bringing work climate concerns to my supervisor.                                                                                                  |
|    | I utilize wellbeing programs and resources available to employees.                                                                                                   |
| ** | My supervisor fosters a culture of health and wellness.                                                                                                              |
|    | My department leadership fosters a culture of health and wellness.                                                                                                   |
| ** | My campus leadership fosters a culture of health and wellness.                                                                                                       |
| ** | WSU system leadership fosters a culture of health and wellness.                                                                                                      |
|    | I feel encouraged to focus on my wellbeing both at work and in my personal life.                                                                                     |
|    |                                                                                                                                                                      |

| Area Average |                      |                                                                                                                                                                                         |                                                                                                                                                                                                                                                                                                                            |
|--------------|----------------------|-----------------------------------------------------------------------------------------------------------------------------------------------------------------------------------------|----------------------------------------------------------------------------------------------------------------------------------------------------------------------------------------------------------------------------------------------------------------------------------------------------------------------------|
| 2016         | 2018                 | 2023                                                                                                                                                                                    | 2023                                                                                                                                                                                                                                                                                                                       |
| 4.05         | 3.63                 | 3.50                                                                                                                                                                                    | 3.58                                                                                                                                                                                                                                                                                                                       |
| 3.59         | 3.13                 | 3.30                                                                                                                                                                                    | 3.56                                                                                                                                                                                                                                                                                                                       |
| 3.52         | 3.49                 | 3.44                                                                                                                                                                                    | 3.48                                                                                                                                                                                                                                                                                                                       |
| 3.83         | 3.79                 | 3.63                                                                                                                                                                                    | 3.80                                                                                                                                                                                                                                                                                                                       |
| -            | 2.63                 | 2.31                                                                                                                                                                                    | 2.44                                                                                                                                                                                                                                                                                                                       |
| -            | -                    | 3.87                                                                                                                                                                                    | 3.85                                                                                                                                                                                                                                                                                                                       |
| -            | 3.21                 | 3.87                                                                                                                                                                                    | 3.68                                                                                                                                                                                                                                                                                                                       |
| -            | -                    | 3.27                                                                                                                                                                                    | 3.41                                                                                                                                                                                                                                                                                                                       |
| -            | -                    | 3.07                                                                                                                                                                                    | 3.35                                                                                                                                                                                                                                                                                                                       |
| -            | 3.14                 | 3.30                                                                                                                                                                                    | 3.45                                                                                                                                                                                                                                                                                                                       |
|              | 4.05<br>3.59<br>3.52 | 4.05       3.63         3.59       3.13         3.52       3.49         3.83       3.79         -       2.63         -       -         -       3.21         -       -         -       - | 4.05       3.63       3.50         3.59       3.13       3.30         3.52       3.49       3.44         3.83       3.79       3.63         -       2.63       2.31         -       -       3.87         -       3.21       3.87         -       -       3.27         -       -       3.07         -       3.14       3.30 |