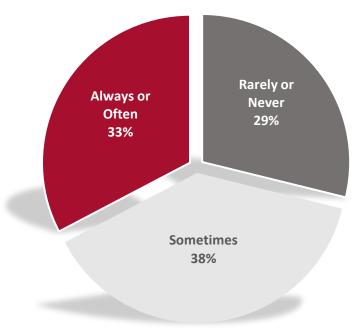

For the 2023 survey, 33% of respondents said they always or often enjoy being part of their College/Area. A breakdown of scoring response averages can be found at the end of this report beginning on page 5.

**Enjoy Being Part of Their College/Area** 

COLLEGE Vs. WSU System Averages and Participation

|                        |      | WSU Average |      |      |      |
|------------------------|------|-------------|------|------|------|
|                        | 2014 | 2016        | 2018 | 2023 | 2023 |
| # of Respondents       | 51   | 45          | 62   | 62   | 2791 |
| Likert Overall Average | 3.83 | 3.96        | 3.93 | 3.65 | 3.73 |