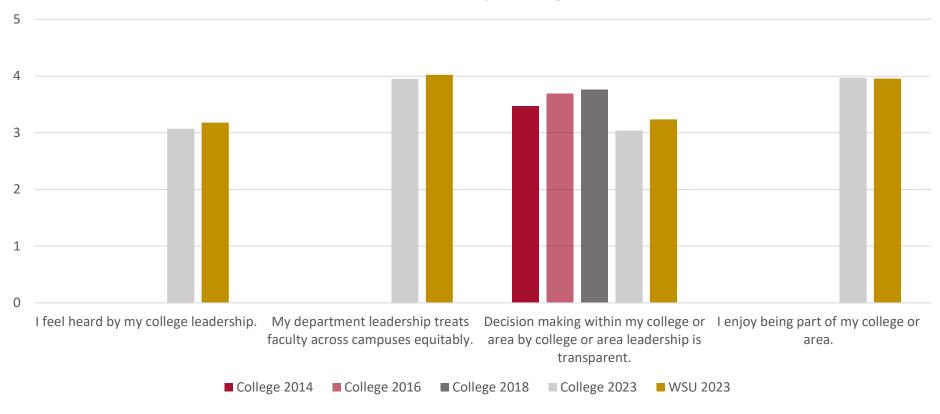

### You feel connected to your college or area

| ** | I feel heard by m | y college leadership. |
|----|-------------------|-----------------------|
|----|-------------------|-----------------------|

<sup>\*\*</sup> My department leadership treats faculty across campuses equitably.

|      | Area A | verage |      | WSU<br>Average |
|------|--------|--------|------|----------------|
| 2014 | 2016   | 2018   | 2023 | 2023           |
| -    | -      | -      | 3.07 | 3.18           |
| -    | -      | -      | 3.95 | 4.02           |
| 3.47 | 3.69   | 3.76   | 3.04 | 3.24           |
| -    | -      | -      | 3.97 | 3.95           |

<sup>\*</sup> Decision making within my college or area by college or area leadership is transparent.

<sup>\*\*</sup> I enjoy being part of my college or area.