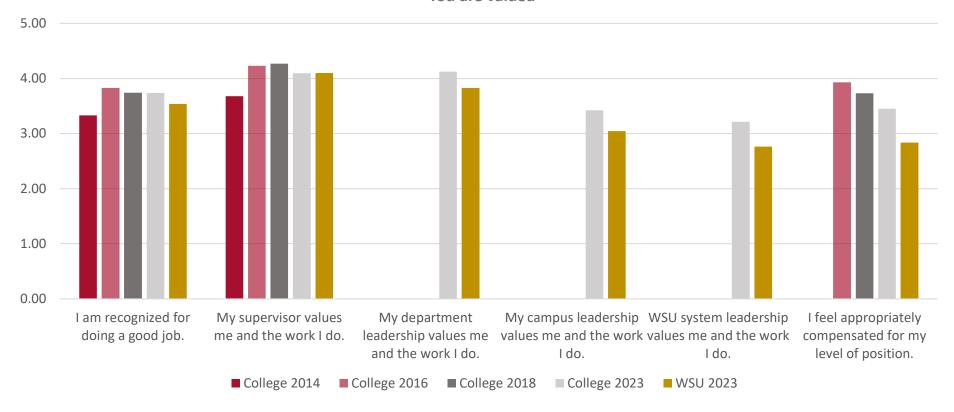

#### You are valued

I am recognized for doing a good job.

My supervisor values me and the work I do.

- \*\* My department leadership values me and the work I do.
- \*\* My campus leadership values me and the work I do.
- \*\* WSU system leadership values me and the work I do.I feel appropriately compensated for my level of position.

|      | WSU<br>Average |      |      |      |
|------|----------------|------|------|------|
| 2014 | 2016           | 2018 | 2023 | 2023 |
| 3.33 | 3.83           | 3.74 | 3.74 | 3.54 |
| 3.68 | 4.23           | 4.27 | 4.10 | 4.10 |
| -    | -              | -    | 4.13 | 3.83 |
| -    | -              | -    | 3.42 | 3.05 |
| -    | -              | -    | 3.21 | 2.76 |
| -    | 3.93           | 3.73 | 3.45 | 2.84 |