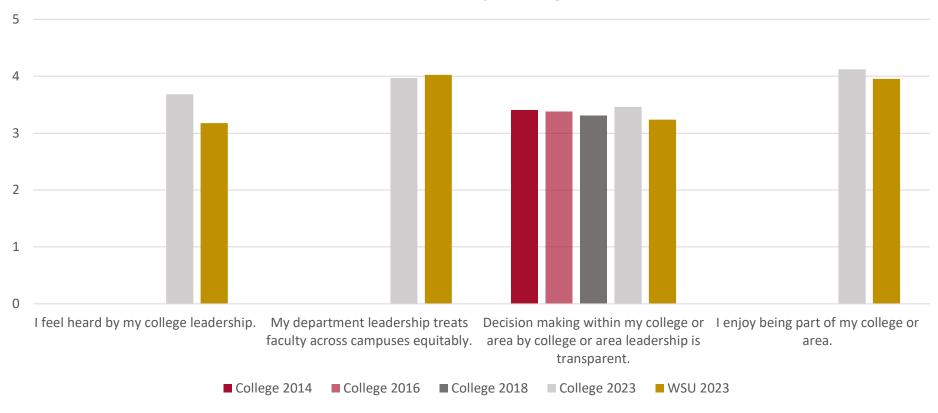

## You feel connected to your college or area

| ** I feel heard by my college leadership | ** | feel heard b | by my college | leadership. |
|------------------------------------------|----|--------------|---------------|-------------|
|------------------------------------------|----|--------------|---------------|-------------|

<sup>\*\*</sup> My department leadership treats faculty across campuses equitably.

|      | WSU<br>Average |      |      |      |
|------|----------------|------|------|------|
| 2014 | 2016           | 2018 | 2023 | 2023 |
| -    | -              | -    | 3.68 | 3.18 |
| -    | -              | -    | 3.97 | 4.02 |
| 3.4  | 3.38           | 3.31 | 3.46 | 3.24 |
| -    | -              | -    | 4.12 | 3.95 |

<sup>\*</sup> Decision making within my college or area by college or area leadership is transparent.

<sup>\*\*</sup> I enjoy being part of my college or area.