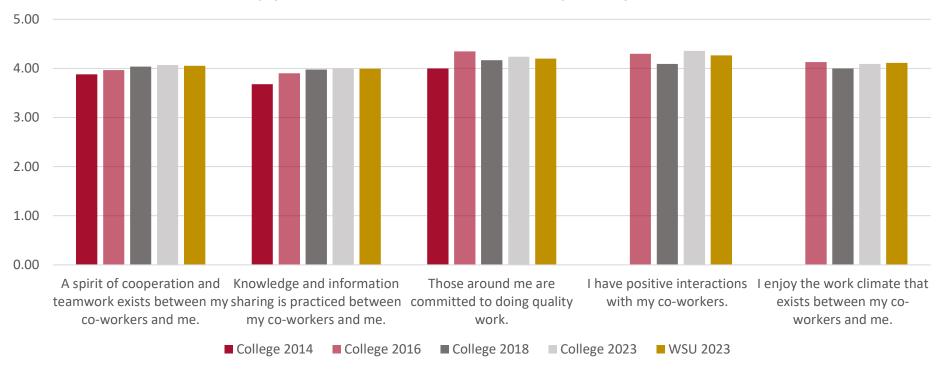

## You enjoy the work climate that exists between you and your co-workers

A spirit of cooperation and teamwork exists between my coworkers and me.

Knowledge and information sharing is practiced between my coworkers and me.

Those around me are committed to doing quality work.

I have positive interactions with my co-workers.

I enjoy the work climate that exists between my co-workers and

me.

|      | Alea Avelage |      |      |      |  |  |  |
|------|--------------|------|------|------|--|--|--|
| 2014 | 2016         | 2018 | 2023 | 2023 |  |  |  |
| 3.88 | 3.97         | 4.04 | 4.07 | 4.05 |  |  |  |
| 3.68 | 3.90         | 3.98 | 4.00 | 3.99 |  |  |  |
| 4.00 | 4.35         | 4.17 | 4.24 | 4.20 |  |  |  |
| -    | 4.30         | 4.09 | 4.36 | 4.26 |  |  |  |
| -    | 4.13         | 4.00 | 4.10 | 4.11 |  |  |  |
|      |              |      |      |      |  |  |  |