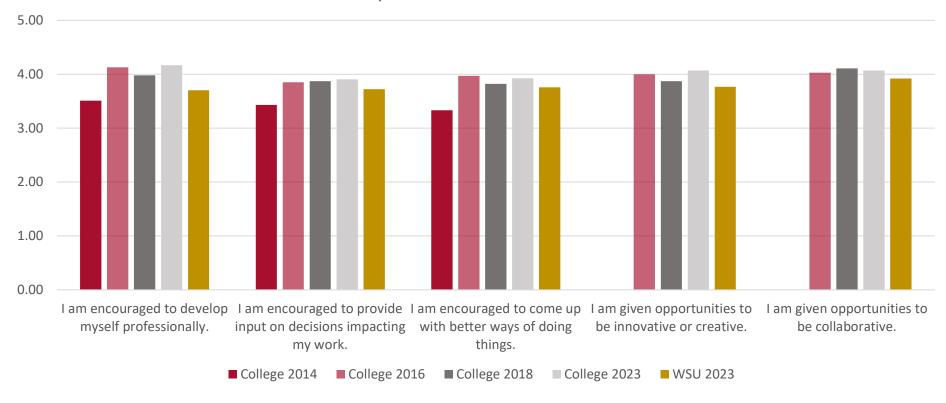

#### You provide individual contributions

| I am encouraged to develop myself professionally.                                                                                                                                                                                                                                                                                                                                                                                                                                                                                                                                                                                                                                                                                                                                                                                                                                                                                                                                                                                                                                                                                                                                                                                                                                                                                                                                                                                                                                                                                                                                                                                                                                                                                                                                                                                                                                                                                                                                                                                                                                                                             |
|-------------------------------------------------------------------------------------------------------------------------------------------------------------------------------------------------------------------------------------------------------------------------------------------------------------------------------------------------------------------------------------------------------------------------------------------------------------------------------------------------------------------------------------------------------------------------------------------------------------------------------------------------------------------------------------------------------------------------------------------------------------------------------------------------------------------------------------------------------------------------------------------------------------------------------------------------------------------------------------------------------------------------------------------------------------------------------------------------------------------------------------------------------------------------------------------------------------------------------------------------------------------------------------------------------------------------------------------------------------------------------------------------------------------------------------------------------------------------------------------------------------------------------------------------------------------------------------------------------------------------------------------------------------------------------------------------------------------------------------------------------------------------------------------------------------------------------------------------------------------------------------------------------------------------------------------------------------------------------------------------------------------------------------------------------------------------------------------------------------------------------|
| I am encouraged to provide input on decisions impacting my                                                                                                                                                                                                                                                                                                                                                                                                                                                                                                                                                                                                                                                                                                                                                                                                                                                                                                                                                                                                                                                                                                                                                                                                                                                                                                                                                                                                                                                                                                                                                                                                                                                                                                                                                                                                                                                                                                                                                                                                                                                                    |
| work.                                                                                                                                                                                                                                                                                                                                                                                                                                                                                                                                                                                                                                                                                                                                                                                                                                                                                                                                                                                                                                                                                                                                                                                                                                                                                                                                                                                                                                                                                                                                                                                                                                                                                                                                                                                                                                                                                                                                                                                                                                                                                                                         |
| I am encouraged to come up with better ways of doing things.                                                                                                                                                                                                                                                                                                                                                                                                                                                                                                                                                                                                                                                                                                                                                                                                                                                                                                                                                                                                                                                                                                                                                                                                                                                                                                                                                                                                                                                                                                                                                                                                                                                                                                                                                                                                                                                                                                                                                                                                                                                                  |
| I am given opportunities to be innovative or creative.                                                                                                                                                                                                                                                                                                                                                                                                                                                                                                                                                                                                                                                                                                                                                                                                                                                                                                                                                                                                                                                                                                                                                                                                                                                                                                                                                                                                                                                                                                                                                                                                                                                                                                                                                                                                                                                                                                                                                                                                                                                                        |
| I am given opportunities to be collaborative.                                                                                                                                                                                                                                                                                                                                                                                                                                                                                                                                                                                                                                                                                                                                                                                                                                                                                                                                                                                                                                                                                                                                                                                                                                                                                                                                                                                                                                                                                                                                                                                                                                                                                                                                                                                                                                                                                                                                                                                                                                                                                 |
| B. C. Chiange of the comment of the |

|      | WSU<br>Average |      |      |      |
|------|----------------|------|------|------|
| 2014 | 2016           | 2018 | 2023 | 2023 |
| 3.51 | 4.13           | 3.98 | 4.17 | 3.70 |
| 3.43 | 3.85           | 3.87 | 3.90 | 3.72 |
| 3.33 | 3.97           | 3.82 | 3.93 | 3.76 |
| -    | 4.00           | 3.87 | 4.07 | 3.77 |
| -    | 4.03           | 4.11 | 4.07 | 3.92 |