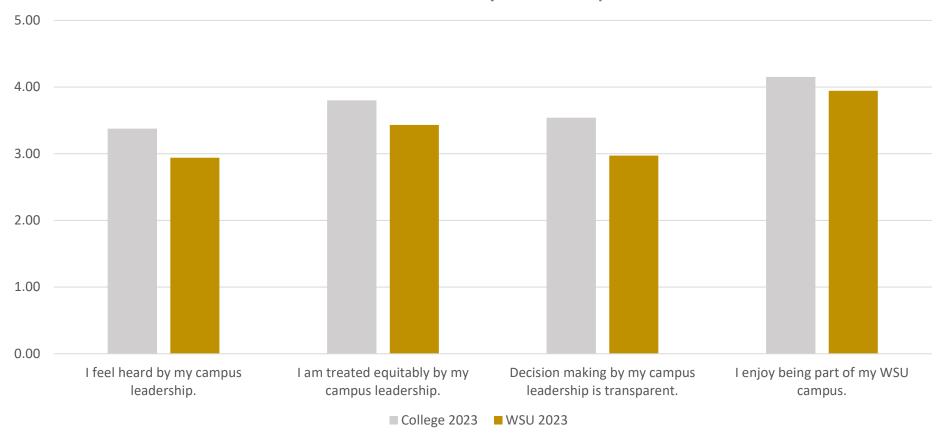

## You feel connected to your WSU Campus

| ** | I feel heard b | y my campus | leadership. |
|----|----------------|-------------|-------------|
|----|----------------|-------------|-------------|

<sup>\*\*</sup> I am treated equitably by my campus leadership.

|      | WSU<br>Average |      |      |      |
|------|----------------|------|------|------|
| 2014 | 2016           | 2018 | 2023 | 2023 |
| -    | -              | -    | 3.38 | 2.94 |
| -    | -              | -    | 3.80 | 3.43 |
| -    | -              | -    | 3.54 | 2.97 |
| -    | -              | -    | 4.15 | 3.94 |

<sup>\*\*</sup> Decision making by my campus leadership is transparent.

<sup>\*\*</sup> I enjoy being part of my WSU campus.