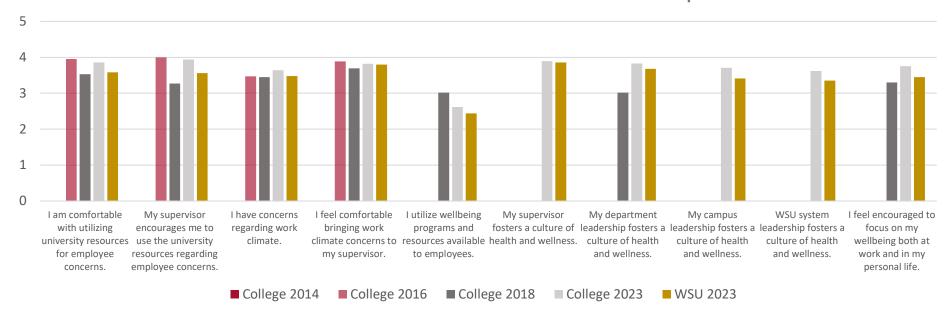

#### You are aware of WSU resources or have concerns in the workplace

| *  | I am comfortable with utilizing university resources for employee concerns. My supervisor encourages me to use the university resources regarding employee concerns. |
|----|----------------------------------------------------------------------------------------------------------------------------------------------------------------------|
|    | I have concerns regarding work climate.                                                                                                                              |
|    | I feel comfortable bringing work climate concerns to my supervisor.                                                                                                  |
|    | I utilize wellbeing programs and resources available to employees.                                                                                                   |
| ** | My supervisor fosters a culture of health and wellness.                                                                                                              |
|    | My department leadership fosters a culture of health and wellness.                                                                                                   |
| ** | My campus leadership fosters a culture of health and wellness.                                                                                                       |
| ** | WSU system leadership fosters a culture of health and wellness.                                                                                                      |
|    | I feel encouraged to focus on my wellbeing both at work and in my personal life.                                                                                     |
|    |                                                                                                                                                                      |

|      | WSU<br>Average |      |      |      |
|------|----------------|------|------|------|
| 2014 | 2016           | 2018 | 2023 | 2023 |
| -    | 3.95           | 3.53 | 3.85 | 3.58 |
| -    | 4.00           | 3.27 | 3.94 | 3.56 |
| -    | 3.47           | 3.45 | 3.64 | 3.48 |
| -    | 3.89           | 3.69 | 3.82 | 3.80 |
| -    | -              | 3.02 | 2.62 | 2.44 |
| -    | -              | -    | 3.90 | 3.85 |
| -    | -              | 3.02 | 3.83 | 3.68 |
| -    | -              | -    | 3.71 | 3.41 |
| -    | -              | -    | 3.62 | 3.35 |
| -    | -              | 3.30 | 3.75 | 3.45 |
|      | _              |      |      |      |