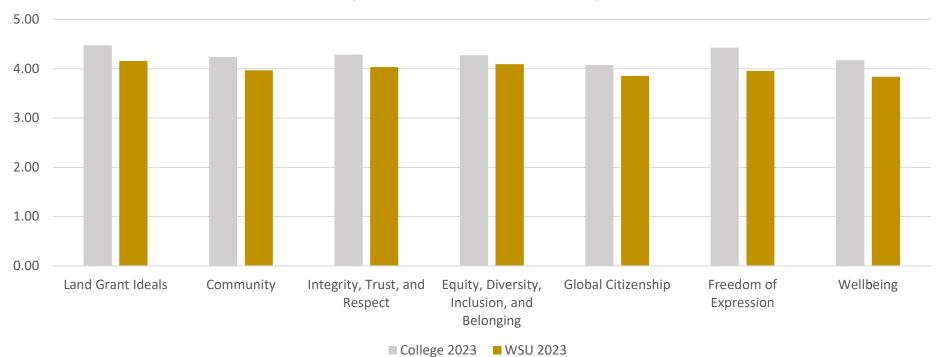

#### **ADVANCING THE UNIVERSITY'S VALUES:**

The survey asked respondents to identify the extent to which their department embraces the University's values, specifically as it related to Land-grant ideals, Community, Integrity Trust and Respect, Equity Diversity Inclusion and Belonging, Global citizenship, Freedom of expression, and Wellbeing. This graph demonstrates the response average within Libraries compared to the overall WSU average:

# Advancing the University's Values - Libraries Average vs. WSU Average

# Your department embraces the University values

| ** | Land Grant Ideals                           |
|----|---------------------------------------------|
| ** | Community                                   |
| ** | Integrity, Trust, and Respect               |
| ** | Equity, Diversity, Inclusion, and Belonging |
| ** | Global Citizenship                          |
| ** | Freedom of Expression                       |
| ** | Wellbeing                                   |
|    |                                             |

|      | WSU<br>Average |      |      |      |
|------|----------------|------|------|------|
| 2014 | 2016           | 2018 | 2023 | 2023 |
| -    | -              | -    | 4.48 | 4.15 |
| -    | -              | -    | 4.24 | 3.97 |
| -    | -              | -    | 4.29 | 4.03 |
| -    | -              | -    | 4.27 | 4.09 |
| -    | -              | -    | 4.08 | 3.85 |
| -    | -              | -    | 4.43 | 3.96 |
| -    | -              | -    | 4.17 | 3.83 |