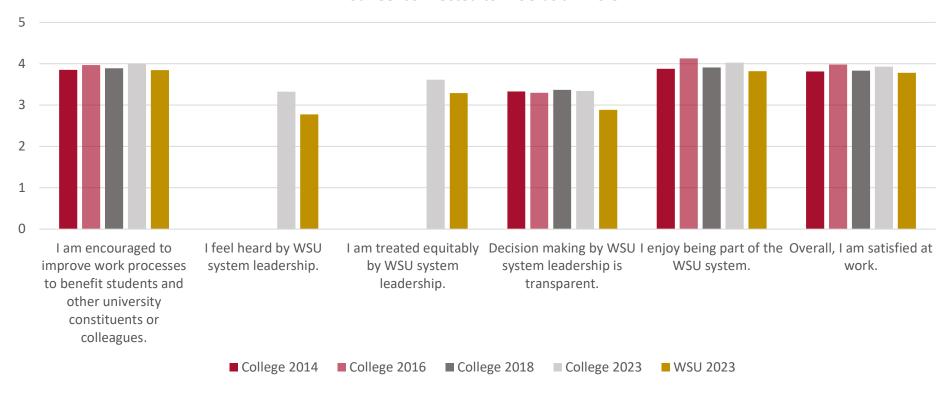

#### You feel connected to WSU as a whole

I am encouraged to improve work processes to benefit students and other university constituents or colleagues.

- \*\* I feel heard by WSU system leadership.
- \*\* I am treated equitably by WSU system leadership.
- \* Decision making by WSU system leadership is transparent.
- \* I enjoy being part of the WSU system.

  Overall, I am satisfied at work.

| Area Average |      |      |       |      | WSU<br>Average |
|--------------|------|------|-------|------|----------------|
| 2            | 2014 | 2016 | 2018  | 2023 | 2023           |
| 3            | 3.85 | 3.97 | 3.89  | 4.00 | 3.85           |
|              | -    | -    | -     | 3.32 | 2.77           |
|              | -    | -    | -     | 3.61 | 3.29           |
| 3            | 3.33 | 3.3  | 3.37  | 3.34 | 2.89           |
| 3            | 3.88 | 4.13 | 3.91  | 4.03 | 3.82           |
| 3            | 3.81 | 3.98 | 3.83  | 3.93 | 3.78           |
|              |      | _    | 00100 |      |                |