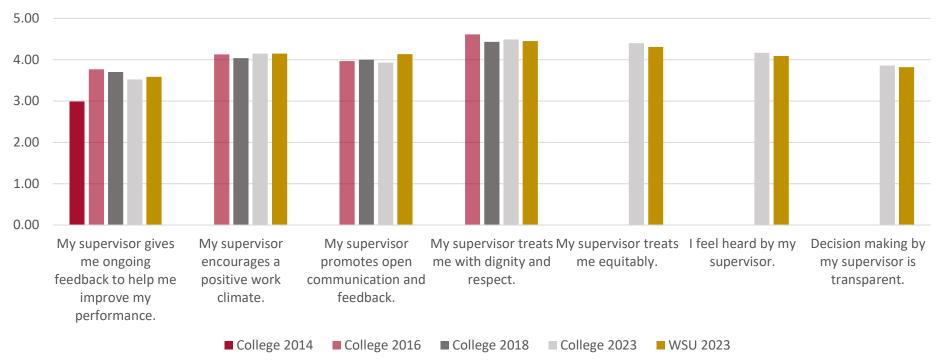

Area Average

CHANGE FROM 2018 SURVEY = \* NEW SURVEY QUESTION = \*\*

WSU

My supervisor gives me ongoing feedback to help me improve my performance.

My supervisor encourages a positive work climate.

My supervisor promotes open communication and feedback.

My supervisor treats me with dignity and respect.

\*\* My supervisor treats me equitably.

\*\* I feel heard by my supervisor.

\*\* Decision making by my supervisor is transparent.

|      | WSU<br>Average |      |      |      |
|------|----------------|------|------|------|
| 2014 | 2016           | 2018 | 2023 | 2023 |
| 2.98 | 3.77           | 3.70 | 3.52 | 3.59 |
| -    | 4.13           | 4.04 | 4.15 | 4.15 |
| -    | 3.97           | 4.00 | 3.93 | 4.13 |
| -    | 4.61           | 4.43 | 4.49 | 4.45 |
| -    | -              | -    | 4.40 | 4.31 |
| -    | -              | -    | 4.17 | 4.09 |
| -    | -              | -    | 3.86 | 3.82 |