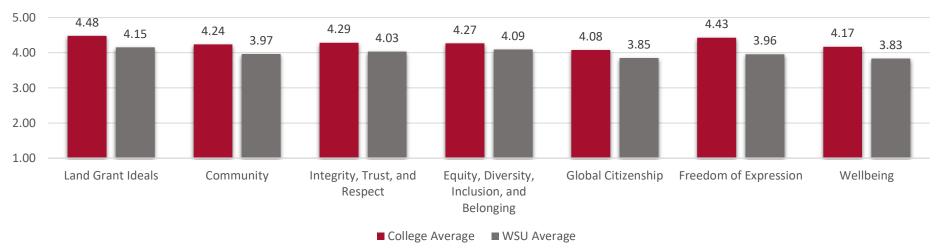

#### **ADVANCING THE UNIVERSITY'S VALUES:**

The survey asked respondents to identify the extent to which their department embraces the University's values, specifically as it related to Land-grant ideals, Community, Integrity Trust and Respect, Equity Diversity Inclusion and Belonging, Global citizenship, Freedom of expression, and Wellbeing. This graph demonstrates the response average within Libraries compared to the overall WSU average:

# Advancing the University's Values - Libraries Average vs. WSU Average

# Your department embraces the University values

| ** | Land Grant Ideals                           |
|----|---------------------------------------------|
| ** | Community                                   |
| ** | Integrity, Trust, and Respect               |
| ** | Equity, Diversity, Inclusion, and Belonging |
| ** | Global Citizenship                          |
| ** | Freedom of Expression                       |
| ** | Wellbeing                                   |
|    |                                             |

|      | WSU<br>Average |      |      |      |
|------|----------------|------|------|------|
| 2014 | 2016           | 2018 | 2023 | 2023 |
| -    | -              | -    | 4.48 | 4.15 |
| -    | -              | -    | 4.24 | 3.97 |
| -    | -              | -    | 4.29 | 4.03 |
| -    | -              | -    | 4.27 | 4.09 |
| -    | -              | -    | 4.08 | 3.85 |
| -    | -              | -    | 4.43 | 3.96 |
| -    | -              | -    | 4.17 | 3.83 |