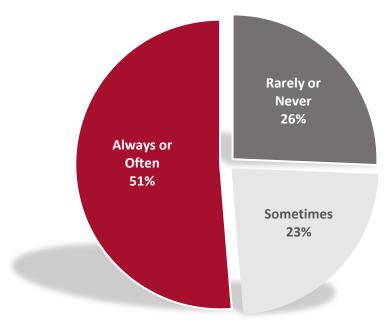

For the 2023 survey, 51% of respondents said they always or often enjoy being part of their College/Area. A breakdown of scoring response averages can be found at the end of this report beginning on page 5.

**Enjoy Being Part of Their College/Area** 

AREA VS. WSU SYSTEM AVERAGES AND PARTICIPATION

|                        |      | WSU Average |      |      |      |
|------------------------|------|-------------|------|------|------|
|                        | 2014 | 2016        | 2018 | 2023 | 2023 |
| # of Respondents       | 42   | 40          | 47   | 42   | 2791 |
| Likert Overall Average | 3.71 | 4.04        | 3.95 | 3.94 | 3.73 |