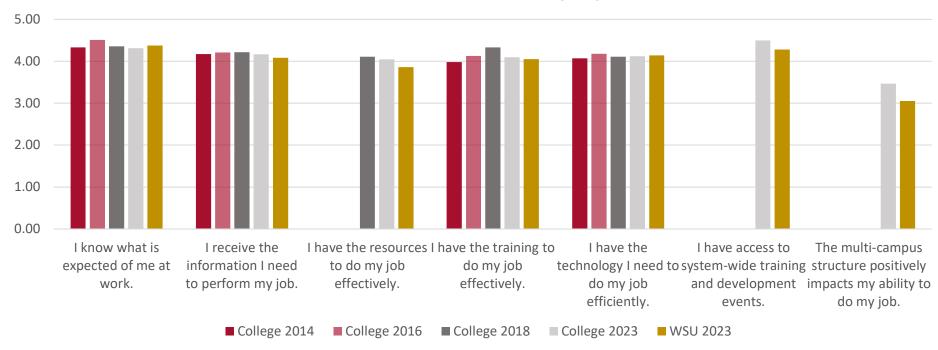

CHANGE FROM 2018 SURVEY = \* NEW SURVEY QUESTION = \*\*

|    |                                                                        |      | Area A | verage |      | WSU<br>Average |
|----|------------------------------------------------------------------------|------|--------|--------|------|----------------|
|    |                                                                        | 2014 | 2016   | 2018   | 2023 | 2023           |
|    | I know what is expected of me at work.                                 | 4.33 | 4.51   | 4.36   | 4.31 | 4.38           |
|    | I receive the information I need to perform my job.                    | 4.17 | 4.21   | 4.22   | 4.17 | 4.08           |
|    | I have the resources to do my job effectively.                         | -    | -      | 4.11   | 4.05 | 3.86           |
|    | I have the training to do my job effectively.                          | 3.98 | 4.13   | 4.33   | 4.10 | 4.05           |
|    | I have the technology I need to do my job efficiently.                 | 4.07 | 4.18   | 4.11   | 4.12 | 4.14           |
| ** | I have access to system-wide training and development events.          | -    | -      | -      | 4.50 | 4.28           |
| ** | The multi-campus structure positively impacts my ability to do my job. | -    | -      | -      | 3.47 | 3.05           |