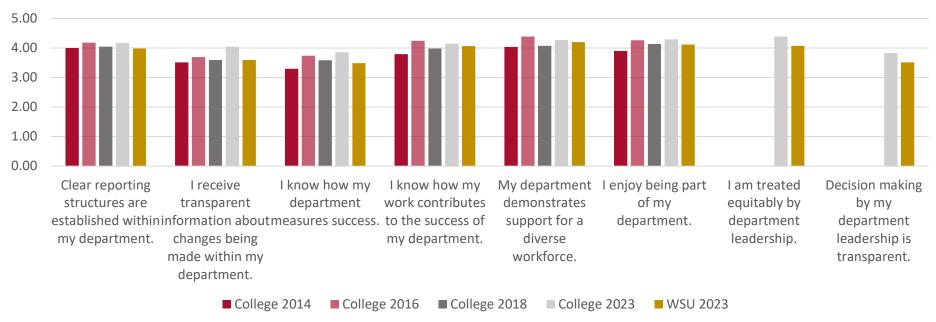

| Clear reporting structures are established within my department. |
|------------------------------------------------------------------|
| I receive transparent information about changes being made       |
| within my department.                                            |
| I know how my department measures success.                       |
| I know how my work contributes to the success of my              |
| department.                                                      |
| My department demonstrates support for a diverse workforce.      |
| I enjoy being part of my department.                             |
| I am treated equitably by department leadership.                 |
| Decision making by my department leadership is transparent.      |

|      | WSU<br>Average |      |      |      |
|------|----------------|------|------|------|
| 2014 | 2016           | 2018 | 2023 | 2023 |
| 4.00 | 4.18           | 4.04 | 4.17 | 3.98 |
| 3.51 | 3.69           | 3.59 | 4.05 | 3.59 |
| 3.29 | 3.74           | 3.58 | 3.85 | 3.48 |
| 3.79 | 4.24           | 3.98 | 4.14 | 4.06 |
| 4.03 | 4.39           | 4.07 | 4.27 | 4.19 |
| 3.90 | 4.26           | 4.13 | 4.29 | 4.12 |
| -    | -              | -    | 4.39 | 4.07 |
| -    | -              | -    | 3.83 | 3.51 |